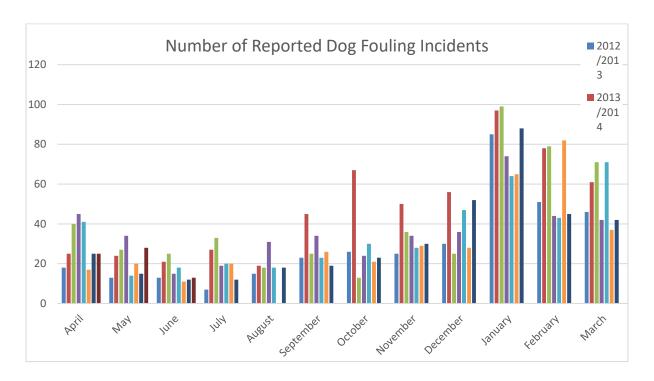

# Q3 Dog Fouling and FPN 2018

| LARKHOLME AVENUE, FLEETWOOD 5 Bourne 12  LARKHOLME PARADE, FLEETWOOD 5 Pharos 9  NORTHWAY, FLEETWOOD 5 Stanah 9  BEARWOOD WAY, THORNTON 3 Jubilee 8  CLEVELEYS BROCK AVENUE, FLEETWOOD 3 Marsh Mill 6  BYRON AVENUE, FLEETWOOD 3 Park 5  CLEVELEYS DUDDON AVENUE, FLEETWOOD 3 Breck 4  ESKODALE AVENUE, FLEETWOOD 3 Hambleton & Stalmine 4  ESKODALE AVENUE, FLEETWOOD 3 Hambleton & Stalmine 4  LONDON STREET, FLEETWOOD 3 Hardhorn with High Cross 3 Breck 4  LONDON STREET, FLEETWOOD 3 Hardhorn with High Cross 3 Breck 5  ANYECROFT AVENUE, HAMBLETON 3 Warren 3 CARTMELL AVENUE, FLEETWOOD 2 Pilling 2  HASTINGS ROAD, THORNTON 2 Tithebarn 2 CLEVELEYS 5  SOUTH SQUARE, THORNTON 2 CLIEVELEYS 5  TENNYSON AVENUE, THORNTON 2 Calder 1  CLEVELEYS 1 Carleton 1  CLEVELEYS 1 Carleton 1  CLEVELEYS 1 CARLES AVENUE, THORNTON 1 Garstang 1  CLEVELEYS 1 CARLES AVENUE, FLEETWOOD 1 Mount 1  CASTLE AVENUE, POULTON-LE-FYLDE 1 Mount 1  CASTLE AVENUE, POULTON-LE-FYLDE 1 Victoria & Norcross 1  CLATSTUBE AVENUE, FLEETWOOD 1 Face2Face 0  DEW FOREST, BARNACRE WITH BONDS 1 WEB 85  ENNERDALE AVENUE, FLEETWOOD 1 Face2Face 0  EVENUENS 1 COMPLEY AVENUE, FLEETWOOD 1 Face2Face 0  EVENUENS 1 COMPLEY AVENUE, FLEETWOOD 1 Face2Face 0  EVENUENS 1 COMPLEY AVENUE, FLEETWOOD 1 Face2Face 0  EVENUENS 1 CLEVELEYS 1 CLEVELYS 1  CLEVELEYS 1 CARLES AVENUE, FLEETWOOD 1 Face2Face 0  EVENUENS AVENUE, FLEETWOOD 1 CLEVELEYS 1  LAMBS HILL CLOSE, THORNTON 1  LAMBS FILL CLOSE, THORNTON 1  LAM | Dog Fouling - Oct - Dec 2018          |     |                          |    |
|--------------------------------------------------------------------------------------------------------------------------------------------------------------------------------------------------------------------------------------------------------------------------------------------------------------------------------------------------------------------------------------------------------------------------------------------------------------------------------------------------------------------------------------------------------------------------------------------------------------------------------------------------------------------------------------------------------------------------------------------------------------------------------------------------------------------------------------------------------------------------------------------------------------------------------------------------------------------------------------------------------------------------------------------------------------------------------------------------------------------------------------------------------------------------------------------------------------------------------------------------------------------------------------------------------------------------------------------------------------------------------------------------------------------------------------------------------------------------------------------------------------------------------------------------------------------------------------------------------------------------------------------------------------------------------------------------------------------------------------------------------------------------------------------------------------------------------------------------------------------------------------------------------------------------------------------------------------------------------------------------------------------------------------------------------------------------------------------------------------------------------|---------------------------------------|-----|--------------------------|----|
| CLEVELEYS  LARKHOLME AVENUE, FLEETWOOD  5  BOURNE  12  LARKHOLME PARADE, FLEETWOOD  5  Stanah  9  NORTHWAY, FLEETWOOD  5  Stanah  9  BEARWOOD WAY, THORNTON  3  CLEVELEYS  BROCK AVENUE, FLEETWOOD  3  BROCK AVENUE, FLEETWOOD  4  BROCK AVENUE, FLEETWOOD  5  BROCK AVENUE, FLEETWOOD  5  BROCK AVENUE, FLEETWOOD  6  CLEVELEYS  COATMELL AVENUE, FLEETWOOD  7  CLEVELEYS  COATMELL AVENUE, FLEETWOOD  7  CLEVELEYS  COATMEL AVENUE, FLEOTWOOD  8  CLEVELEYS  COATMEL AVENUE, FLORNTON  1  CLEVELEYS  CLEVELEYS  COATMEND  COMPLEY AVENUE, FOULTON-LE-FYLDE  1  CHATSWORTH AVENUE, THORNTON  1  CLEVELEYS  COATMEND  COMPLEY AVENUE, FOULTON-LE-FYLDE  1  COATTE AVENUE, FOULTON-LE-FYLDE  1  COATTE AVENUE, FOULTON-LE-FYLDE  1  CHATSWORTH AVENUE, THORNTON  1  CLEVELEYS  COATMEND  COMPLEY AVENUE, FLEETWOOD  1  CLEVELEYS  COATMEND  COATMEND  CLEVELEYS  COATMEND  COATMEND  CLEVELEYS   | - <del>-</del>                        |     |                          |    |
| CLEVELEYS  LARKHOLME AVENUE, FLEETWOOD 5 Bourne 12  LARKHOLME PARADE, FLEETWOOD 5 Pharos 9  NORTHWAY, FLEETWOOD 5 Stanah 9  BEARWOOD WAY, THORNTON 3 Jubilee 8  CLEVELEYS STANAH 9  BEARWOOD WAY, THORNTON 3 Jubilee 8  BEROCK AVENUE, FLEETWOOD 3 Marsh Mill 6  BYRON AVENUE, FLEETWOOD 3 PARK 5  CLEVELEYS STANAH 9  BYRON AVENUE, FLEETWOOD 3 BRECK 4 STANAH 9  BYRON AVENUE, FLEETWOOD 3 BRECK 4 ARCHIVELYS 3 PRESSIL 4  LONDON AVENUE, FLEETWOOD 3 Hambleton & Stalmine 4 GREEN DRIVE, THORNTON CLEVELEYS 3 PRESSIL 4  LONDON STREET, FLEETWOOD 3 Hardhorn with High Cross 3 RYECROFT AVENUE, HAMBLETON 3 Warren 3  CARTMELL AVENUE, FLEETWOOD 2 Pilling 2 CARTMELL AVENUE, FLEETWOOD 2 Pilling 2 CARTMELL AVENUE, FLEETWOOD 2 Tithebarn 2 CLEVELEYS SOUTH SQUARE, THORNTON 1 CLEVELEYS SEACH AVENUE, THORNTON 1 GARSTAND AVENUE, THORNTON 1 CLEVELEYS SEACH AVENUE, POULTON-LE-FYLDE 1 Wictoria & Norcross 1 CHAISWORTH AVENUE, FLEETWOOD 1 COMPLEY AVENUE, POULTON-LE-FYLDE 1 Victoria & Norcross 1 CHAISWORTH AVENUE, THORNTON 1 CLEVELEYS SEACH AVENUE, THORNT | HILLYLAID ROAD, THORNTON              | 7   | Rossall                  | 28 |
| LARKHOLME PARADE, FLEETWOOD 5 Pharos 9 NORTHWAY, FLEETWOOD 5 Stanah 9 BEARWOOD WAY, THORNTON 3 Jubilee 8 CLEVELEYS BROCK AVENUE, FLEETWOOD 3 Marsh Mill 6 BYRON AVENUE, FLEETWOOD 3 Park 5 CLEVELEYS PARK 6 CARTMEL AVENUE, FLEETWOOD 3 Hardhorn with High Cross 3 CARTMELL AVENUE, HAMBLETON 3 Warren 3 CARTMELL AVENUE, FLEETWOOD 2 Pilling 2 CARTMELL AVENUE, FLEETWOOD 2 Pilling 2 CLEVELEYS CLEVELEYS PARK 7 CLEVELEYS PARK 7 CLEVELEYS PARK 1 CLEVELEYS PA | CLEVELEYS                             |     |                          |    |
| NORTHWAY, FLEETWOOD  BEARWOOD WAY, THORNTON  BEARWOOD WAY, THORNTON  3 Jubilee  8 CLEVELEYS  BEROCK AVENUE, FLEETWOOD  3 Marsh Mill  6 BYRON AVENUE, THORNTON  3 Park  5 CLEVELEYS  DUDDON AVENUE, THERTWOOD  3 Breck  4 Breck  5 Cleveleys  3 Hardhorn with High Cross  3 RYECROFT AVENUE, HAMBLETON  3 Warren  3 CARTMELL AVENUE, HAMBLETON  2 Pilling  2 Tithebarn  2 CLEVELEYS  SOUTH SQUARE, THORNTON  2 Cleveleys  TENNYSON AVENUE, THORNTON  2 Calder  1 CLEVELEYS  TENNYSON AVENUE, THORNTON  2 Carleton  1 CLEVELEYS  BEACH AVENUE, THORNTON  1 Garstang  1 CLEVELEYS  BRECK ROAD, POULTON-LE-FYLDE  1 Mount  1 CASTLE AVENUE, POULTON-LE-FYLDE  1 Wictoria & Norcross  1 CHATSWORTH AVENUE, FLEETWOOD  1 COMPLEY AVENUE, POULTON-LE-FYLDE  1 DEVONSHIRE AVENUE, FLEETWOOD  1 COMPLEY AVENUE, FLEETWOOD  1 CLEVELEYS  DEW FOREST, BARNACRE WITH BONDS  1 WEB  85  ENNERDALE AVENUE, FLEETWOOD  1 Face2Face  0 PURNESS AVENUE, FLEETWOOD  1 CLEVELEYS  HILLSIDE AVENUE, FLEETWOOD  1 Face2Face  0 PURNESS AVENUE, FLEETWOOD  1 CLEVELEYS  HILLSIDE A | LARKHOLME AVENUE, FLEETWOOD           | 5   | Bourne                   | 12 |
| BEARWOOD WAY, THORNTON CLEVELEYS BROCK AVENUE, FLEETWOOD 3 Marsh Mill 6 BROCK AVENUE, FLEETWOOD 3 Park 5 CLEVELEYS DUDDON AVENUE, THORNTON 3 Breck 4 ESKOBLE AVENUE, FLEETWOOD 3 Hambleton & Stalmine 4 GREEN DRIVE, THORNTON CLEVELEYS 3 Preesall 4 LONDON STREET, FLEETWOOD 3 Hardhorn with High Cross 3 RYECROFT AVENUE, HAMBLETON 3 Warren 3 CARTMELL AVENUE, FLEETWOOD 4 Pilling 5 CLEVELEYS 5 CLEVELEYS 5 CLEVELEYS 6 CLEVELEYS 6 CLEVELEYS 6 CLEVELEYS 7 CLEVELEYS 7 CLEVELEYS 7 CLEVELEYS 8 CARTMELL AVENUE, HORNTON 7 CLEVELEYS 8 CHARSWORTH AVENUE, FLEETWOOD 1 Wount 1 CASTLE AVENUE, POULTON-LE-FYLDE 1 Wictoria & Norcross 1 CHATSWORTH AVENUE, FLEETWOOD 1 CLEVELEYS 1 COMPLEY AVENUE, POULTON-LE-FYLDE 1 WEB 8 COMPLEY AVENUE, FLEETWOOD 1 Face2Face 0 DEVONSHIRE AVENUE, FLEETWOOD 1 Face2Face 0 FUND SHARL AVENUE, FLEETWOOD 1 FACE2Face 1 CLEVELEYS 1 | LARKHOLME PARADE, FLEETWOOD           | 5   | Pharos                   | 9  |
| CLEVELEYS BROCK AVENUE, FLEETWOOD 3 Marsh Mill 6 BYRON AVENUE, THORNTON CLEVELEYS DUDDON AVENUE, FLEETWOOD 3 BRECK 4 ESKDALE AVENUE, FLEETWOOD 3 Hambleton & Stalmine 4 GREEN DRIVE, THORNTON CLEVELEYS 3 PRESSAIL 4 LONDON STREET, FLEETWOOD 3 Hardhorn with High Cross 3 Warren 3 CARTMELL AVENUE, FLEETWOOD 2 Pilling 2 HASTINGS ROAD, THORNTON 2 Tithebarn 2 CLEVELEYS COUTH SQUARE, THORNTON 2 CLEVELEYS TENNYSON AVENUE, THORNTON 2 CLEVELEYS TENNYSON AVENUE, THORNTON 2 CLEVELEYS TENNYSON AVENUE, THORNTON 2 CLEVELEYS BEACH AVENUE, THORNTON 1 Garstang 1 CLEVELEYS BEACH AVENUE, THORNTON 1 GARSTANG BEACK ROAD, POULTON-LE-FYLDE 1 Mount 1 CASTLE AVENUE, POULTON-LE-FYLDE 1 Victoria & Norcross 1 CHATSWORTH AVENUE, FLEETWOOD 1 COMPLEY AVENUE, POULTON-LE-FYLDE 1 DEVONSHIRE AVENUE, FLEETWOOD 1 CLEVELEYS DEW FOREST, BARNACRE WITH BONDS 1 FACEZFACE  DEW FOREST, BARNACRE WITH BONDS 1 FACEZFACE 0 FURNESS AVENUE, FLEETWOOD 1 Voice In 20 ESK AVENUE, FLEETWOOD 1 FACEZFACE 0 FURNESS AVENUE, FLEETWOOD 1 FACEZFACE 0 FURNESS AVENUE, FLEETWOOD 1 HAWTHORNE ROAD, THORNTON 1 CLEVELEYS DEW FOREST, BARNACRE WITH BONDS 1 FACEZFACE 0 FURNESS AVENUE, FLEETWOOD 1 FACEZFACE 0 FURNESS AVENUE, FLEETWOOD 1 FACEZFACE 0 FURNESS AVENUE, FLEETWOOD 1 HAWTHORNE ROAD, THORNTON 1 CLEVELEYS 1 LAMBS ROAD, THORNTON 1 CLEVELEYS 1 LAMBS HILL CLOSE, THORNTON 1 CLEVELEYS 1 LAMBS ROAD, THORNTON CLEVELEYS 1 MARKET STREET, HAMBLETON 1 MARKET STREET, HAMBLETON 1                                                                                                                                                                                                                                                                                                                                                                                                                                                                                                                                                                                                                                                  | NORTHWAY, FLEETWOOD                   | 5   | Stanah                   | 9  |
| BROCK AVENUE, FLEETWOOD  BYRON AVENUE, THORNTON  CLEVELEYS  DUDDON AVENUE, FLEETWOOD  3 Breck  4 Breck  5 Breck  4 Breck  4 Breck  4 Breck  4 Breck  4 Breck  5 Breck  4 Breck  4 Breck  5 Breck  4 Breck  4 Breck  4 Breck  4 Breck  4 Breck  5 Breck  4 Breck  4 Breck  4 Breck  4 Breck  4 Breck  4 Breck  5 Breck  4 Breck  6 Breck | BEARWOOD WAY, THORNTON                | 3   | Jubilee                  | 8  |
| BYRON AVENUE, THORNTON CLEVELEYS DUDDON AVENUE, FLEETWOOD 3 Breck 4 ESKDALE AVENUE, FLEETWOOD 3 Hambleton & Stalmine 4 GREEN DRIVE, THORNTON CLEVELEYS 3 Preesall 4 LONDON STREET, FLEETWOOD 3 Hardhorn with High Cross 3 RYECROFT AVENUE, HAMBLETON 3 Warren 3 CARTMELL AVENUE, FLEETWOOD 2 Pilling 2 HASTINGS ROAD, THORNTON 2 Tithebarn 2 CLEVELEYS CSOUTH SQUARE, THORNTON 2 CAIder 1 CLEVELEYS TENNYSON AVENUE, THORNTON 2 CLEVELEYS BEACH AVENUE, THORNTON 1 Garstang 1 CLEVELEYS BEACH AVENUE, THORNTON 1 GARSTANG BRECK ROAD, POULTON-LE-FYLDE 1 Wount 1 CASTLE AVENUE, POULTON-LE-FYLDE 1 CHATSWORTH AVENUE, FLEETWOOD 1 COMPLEY AVENUE, FLOUTON-LE-FYLDE 1 DEVONSHIRE AVENUE, THORNTON 1 CLEVELEYS DEW FOREST, BARNACRE WITH BONDS 1 FACE ENNERDALE AVENUE, FLEETWOOD 1 FACE ENDERDALE AVENUE ENDERDALE AVENUE ENDERDALE ENDERDALE ENDERDAL | CLEVELEYS                             |     |                          |    |
| CLEVELEYS DUDDON AVENUE, FLEETWOOD 3 Breck 4 ESKDALE AVENUE, FLEETWOOD 3 Hambleton & Stalmine 4 GREEN DRIVE, THORNTON CLEVELEYS 3 Preesall 4 LONDON STREET, FLEETWOOD 3 Hardhorn with High Cross 3 RYECROFT AVENUE, HAMBLETON 3 Warren 3 CARTMELL AVENUE, FLEETWOOD 2 Pilling 2 HASTINGS ROAD, THORNTON 2 Tithebarn 2 CLEVELEYS SOUTH SQUARE, THORNTON 2 Calder 1 CLEVELEYS TENNYSON AVENUE, THORNTON 2 Calder 1 CLEVELEYS TENNYSON AVENUE, THORNTON 2 Cleveleys Park 1 CLEVELEYS BEACH AVENUE, THORNTON 1 Garstang 1 CLEVELEYS BEACH AVENUE, THORNTON 1 Wictoria & Norcross 1 CLEVELEYS BEACH AVENUE, POULTON-LE-FYLDE 1 Victoria & Norcross 1 CCHATSWORTH AVENUE, FLEETWOOD 1 CLEVELEYS DEW FOREST, BARNACRE WITH BONDS 1 WEB 85 ENNERDALE AVENUE, FLEETWOOD 1 Face2Face 0 FURNESS AVENUE, FLEETWOOD 1 Face2Face 0 FURNESS AVENUE, FLEETWOOD 1 Face2Face 0 FURNESS AVENUE, PREESALL 1 LAMBS HILL CLOSE, THORNTON 1 CLEVELEYS LAMBS ROAD, THORNTON CLEVELEYS 1 MARKET STREET, HAMBLETON 1                                                                                                                                                                                                                                                                                                                                                                                                                                                                                                                                                                                                                                                                                                                                                                                                                                                                                                                                                                                                                                                                                                                                     | BROCK AVENUE, FLEETWOOD               | 3   | Marsh Mill               | 6  |
| DUDDON AVENUE, FLEETWOOD  3 Breck 4  ESKDALE AVENUE, FLEETWOOD 3 Hambleton & Stalmine 4  GREEN DRIVE, THORNTON CLEVELEYS 3 Preesall 4  LONDON STREET, FLEETWOOD 3 Hardhorn with High Cross 3  RYECROFT AVENUE, HAMBLETON 3 Warren 3  CARTMELL AVENUE, FLEETWOOD 2 Pilling 2 Tithebarn 2 CLEVELEYS  SOUTH SQUARE, THORNTON 2 CLEVELEYS  SOUTH SQUARE, THORNTON 2 CLEVELEYS  TENNYSON AVENUE, THORNTON 2 CLEVELEYS  TROON AVENUE, THORNTON 2 CLEVELEYS  BEACH AVENUE, THORNTON 1 Garstang 1 CLEVELEYS  BRECK ROAD, POULTON-LE-FYLDE 1 Wount 1 CASTLE AVENUE, POULTON-LE-FYLDE 1 Victoria & Norcross 1 CHATSWORTH AVENUE, FLEETWOOD 1 COMPLEY AVENUE, POULTON-LE-FYLDE 1 DEVONSHIRE AVENUE, FLEETWOOD 1 CLEVELEYS  ENWERDALE AVENUE, FLEETWOOD 1 FACEST, BARNACRE WITH BONDS 1 WEB 85  ENNERDALE AVENUE, FLEETWOOD 1 Face2Face 0  FURNESS AVENUE, FLEETWOOD 1 Face2Face 0  FURNESS AVENUE, FLEETWOOD 1 Face2Face 0  FURNESS AVENUE, FLEETWOOD 1 TOS  CLEVELEYS  LAMBS HILL CLOSE, THORNTON 1 CLEVELEYS  LAMBS ROAD, THORNTON CLEVELEYS 1 MARKET STREET, HAMBLETON 1 MARKET STREET, HAMBLETON 1                                                                                                                                                                                                                                                                                                                                                                                                                                                                                                                                                                                                                                                                                                                                                                                                                                                                                                                                                                                                                                    | BYRON AVENUE, THORNTON                | 3   | Park                     | 5  |
| ESKDALE AVENUE, FLEETWOOD  3 Hambleton & Stalmine  4 LONDON STREET, FLEETWOOD  3 Hardhorn with High Cross  3 Warren  3 Warren  3 CARTMELL AVENUE, FLEETWOOD  4 Pilling  5 Pilling  5 Pilling  6 Pilling  7 Pilling  8 Pilling  9 Pilling  9 Pilling  1 Pilling  1 Pilling  1 Pilling  2 Pilling  3 Pilling  4 Pilling  5 Pilling  6 Pilling  6 Pilling  7 Pilling  8 Pilling  9 Pillin | CLEVELEYS                             |     |                          |    |
| GREEN DRIVE, THORNTON CLEVELEYS  LONDON STREET, FLEETWOOD  A Hardhorn with High Cross  RYECROFT AVENUE, HAMBLETON  CARTMELL AVENUE, FLEETWOOD  ACARTMELL AVENUE, FLEETWOOD  CLEVELEYS  COUTH SQUARE, THORNTON  CLEVELEYS  TENNYSON AVENUE, THORNTON  CLEVELEYS  TENNYSON AVENUE, THORNTON  CLEVELEYS  BEACH AVENUE, THORNTON  CLEVELEYS  BEACH AVENUE, THORNTON  CLEVELEYS  BRECK ROAD, POULTON-LE-FYLDE  CASTLE AVENUE, POULTON-LE-FYLDE  CHATSWORTH AVENUE, FLEETWOOD  COMPLEY AVENUE, POULTON-LE-FYLDE  DEVONSHIRE AVENUE, THORNTON  CLEVELEYS  DEW FOREST, BARNACRE WITH BONDS  ENNERDALE AVENUE, FLEETWOOD  TOEVONSHIRE AVENUE, FLEETWOOD  FURNESS AVENUE, FLEETWOOD  TOESK AVENUE, FLEETWOOD   | DUDDON AVENUE, FLEETWOOD              | 3   | Breck                    | 4  |
| LONDON STREET, FLEETWOOD  A Hardhorn with High Cross  RYECROFT AVENUE, HAMBLETON  CARTMELL AVENUE, FLEETWOOD  A Pilling  CARTMELL AVENUE, FLEETWOOD  CLEVELEYS  COUNT SQUARE, THORNTON  CLEVELEYS  COUNT SQUARE, THORNTON  CLEVELEYS  COAIder  CLEVELEYS  ANOUNT CLEVELEYS  COAIder  CLEVELEYS  COAIder  CLEVELEYS  CARLETON  CLEVELEYS  COAIder  CLEVELEYS  COAIder  CLEVELEYS  CAIder  CASILE AVENUE, FLEETWOOD  CLEVELEYS  COAIder  CLEVELEYS  COAIder  CLEVELEYS  COAIder  CLEVELEYS  COAIder  CASILE AVENUE, FLEETWOOD  CLEVELEYS  COAIder  CLEVELEYS  COAIder  CLEVELEYS  COAIder  CASILE AVENUE, FLEETWOOD  CLEVELEYS  COAIder  COAIder  CASILE AVENUE, FLEETWOOD  CLEVELEYS  COAIder  COAIder  COAIder  CASILE AVENUE, FLEETWOOD  CLEVELEYS  COAIder  COAIder  CLEVELEYS  COAIder  COAIder  CLEVELEYS  COAIder  COAIder  COAIder  CLEVELEYS  COAIder  COAIder  COAIder  CLEVELEYS  COAIder  COAIder  COAIder  COAIder  COAIder  COAIder  COAIder  COAIder  COAIder  COAIde | ESKDALE AVENUE, FLEETWOOD             | 3   | Hambleton & Stalmine     | 4  |
| RYECROFT AVENUE, HAMBLETON 3 Warren 3 CARTMELL AVENUE, FLEETWOOD 2 Pilling 2 HASTINGS ROAD, THORNTON 2 Tithebarn 2 CLEVELEYS SOUTH SQUARE, THORNTON 2 Carleton 1 CLEVELEYS TENNYSON AVENUE, THORNTON 2 Carleton 1 CLEVELEYS TROON AVENUE, THORNTON 2 Cleveleys Park 1 CLEVELEYS BEACH AVENUE, THORNTON 1 Garstang 1 CLEVELEYS BEACH AVENUE, THORNTON 1 Wount 1 CLEVELEYS BEACH AVENUE, POULTON-LE-FYLDE 1 Victoria & Norcross 1 CHATSWORTH AVENUE, FLEETWOOD 1 TOS DEVONSHIRE AVENUE, THORNTON 1 CLEVELEYS DEW FOREST, BARNACRE WITH BONDS 1 WEB 85 ENNERDALE AVENUE, FLEETWOOD 1 TOSESK AVENUE, FLEETWOOD 1 | GREEN DRIVE, THORNTON CLEVELEYS       | 3   | Preesall                 | 4  |
| CARTMELL AVENUE, FLEETWOOD 2 Pilling 2  HASTINGS ROAD, THORNTON 2 Tithebarn 2  CLEVELEYS  SOUTH SQUARE, THORNTON 2 Carleton 1  CLEVELEYS  TENNYSON AVENUE, THORNTON 2 Carleton 1  CLEVELEYS  TROON AVENUE, THORNTON 2 Cleveleys Park 1  CLEVELEYS  BEACH AVENUE, THORNTON 1 Garstang 1  CLEVELEYS  BEACH AVENUE, THORNTON 1 Wount 1  CASTLE AVENUE, POULTON-LE-FYLDE 1 Victoria & Norcross 1  CHATSWORTH AVENUE, FLEETWOOD 1 TOS COMPLEY AVENUE, FLEETWOOD 1 TOS COMPLEY AVENUE, THORNTON 1  CLEVELEYS  DEW FOREST, BARNACRE WITH BONDS 1 WEB 85  ENNERDALE AVENUE, FLEETWOOD 1 Face2Face 0  FURNESS AVENUE, FLEETWOOD 1 Face2Face 0  FURNESS AVENUE, FLEETWOOD 1 TOS HAWTHORNE ROAD, THORNTON 1  CLEVELEYS  HILLSIDE AVENUE, PREESALL 1  LAMBS HILL CLOSE, THORNTON 1  CLEVELEYS  LAMBS ROAD, THORNTON 1  CLEVELEYS  HAMBS HILL CLOSE, THORNTON 1  CLEVELEYS  LAMBS ROAD, THORNTON 1  CLEVELEYS  MARKET STREET, HAMBLETON 1                                                                                                                                                                                                                                                                                                                                                                                                                                                                                                                                                                                                                                                                                                                                                                                                                                                                                                                                                                                                                                                                                          | LONDON STREET, FLEETWOOD              | 3   | Hardhorn with High Cross | 3  |
| HASTINGS ROAD, THORNTON  CLEVELEYS  SOUTH SQUARE, THORNTON  CLEVELEYS  SOUTH SQUARE, THORNTON  CLEVELEYS  TENNYSON AVENUE, THORNTON  CLEVELEYS  BEACH AVENUE, THORNTON  CLEVELEYS  BEACH AVENUE, THORNTON  CLEVELEYS  BEACH AVENUE, THORNTON  CLEVELEYS  BEACH AVENUE, THORNTON  CLEVELEYS  BRECK ROAD, POULTON-LE-FYLDE  CHATSWORTH AVENUE, FLEETWOOD  COMPLEY AVENUE, POULTON-LE-FYLDE  DEVONSHIRE AVENUE, THORNTON  CLEVELEYS  DEW FOREST, BARNACRE WITH BONDS  ENNERDALE AVENUE, FLEETWOOD  TOEW FOREST, BARNACRE WITH BONDS  ENNERDALE AVENUE, FLEETWOOD  TOEW FOREST, BARNACRE WITH BONDS  THORNES AVENUE, FLEETWOOD  THORNES AVE | RYECROFT AVENUE, HAMBLETON            | 3   | Warren                   | 3  |
| CLEVELEYS SOUTH SQUARE, THORNTON CLEVELEYS TENNYSON AVENUE, THORNTON CLEVELEYS TROON AVENUE, THORNTON CLEVELEYS TROON AVENUE, THORNTON CLEVELEYS C | CARTMELL AVENUE, FLEETWOOD            | 2   | Pilling                  | 2  |
| COUTH SQUARE, THORNTON CLEVELEYS TENNYSON AVENUE, THORNTON CLEVELEYS TROON AVENUE, THORNTON CLEVELEYS TROON AVENUE, THORNTON CLEVELEYS  BEACH AVENUE, THORNTON 1 CLEVELEYS BRECK ROAD, POULTON-LE-FYLDE CHATSWORTH AVENUE, FLEETWOOD COMPLEY AVENUE, POULTON-LE-FYLDE DEVONSHIRE AVENUE, THORNTON CLEVELEYS  DEW FOREST, BARNACRE WITH BONDS DEW FOREST, BARNACRE WITH BONDS FUNNESS AVENUE, FLEETWOOD THAWTHORNE ROAD, THORNTON CLEVELEYS  DEW FOREST, BARNACRE WITH BONDS THAWTHORNE ROAD, THORNTON CLEVELEYS  DEW FOREST, BARNACRE WITH BONDS THAWTHORNE ROAD, THORNTON CLEVELEYS  BRECK AVENUE, FLEETWOOD THAWTHORNE ROAD, THORNTON CLEVELEYS  BROON CLEVELEYS  BROON CLEVELEYS  BROON CLEVELEYS  COMPLEY AVENUE, FLEETWOOD THORNESS AVENUE, FLEETWOOD THORNESS AVENUE, FLEETWOOD THAWTHORNE ROAD, THORNTON CLEVELEYS  BROON CLEVELEYS  CL | HASTINGS ROAD, THORNTON               | 2   | Tithebarn                | 2  |
| CLEVELEYS TENNYSON AVENUE, THORNTON CLEVELEYS TROON AVENUE, THORNTON CLEVELEYS BEACH AVENUE, THORNTON CLEVELEYS BRECK ROAD, POULTON-LE-FYLDE CASTLE AVENUE, POULTON-LE-FYLDE COMPLEY AVENUE, THORNTON CLEVELEYS  DEW FOREST, BARNACRE WITH BONDS CLEVELEYS  DEW FOREST, BARNACRE WITH BONDS CHAVENUE, FLEETWOOD CLEVELEYS CHAVENUE, FLEETWOOD CLEVELEYS CHAVENUE, FLEETWOOD CLEVELEYS CL | CLEVELEYS                             |     |                          |    |
| TENNYSON AVENUE, THORNTON CLEVELEYS TROON AVENUE, THORNTON CLEVELEYS BEACH AVENUE, THORNTON CLEVELEYS BEACH AVENUE, THORNTON CLEVELEYS BRECK ROAD, POULTON-LE-FYLDE TO ASTLE AVENUE, POULTON-LE-FYLDE TO COMPLEY AVENUE, FLEETWOOD TO COMPLEY AVENUE, THORNTON CLEVELEYS TO DEW FOREST, BARNACRE WITH BONDS TO ESK AVENUE, FLEETWOOD TO SEK AVENUE, FLEETW | SOUTH SQUARE, THORNTON                | 2   | Calder                   | 1  |
| CLEVELEYS TROON AVENUE, THORNTON CLEVELEYS BEACH AVENUE, THORNTON CLEVELEYS BEACH AVENUE, THORNTON CLEVELEYS BRECK ROAD, POULTON-LE-FYLDE CASTLE AVENUE, POULTON-LE-FYLDE CHATSWORTH AVENUE, FLEETWOOD COMPLEY AVENUE, POULTON-LE-FYLDE COMPLEY AVENUE, POULTON-LE-FYLDE CLEVELEYS COMPLEY AVENUE, THORNTON CLEVELEYS COMPLEY AVENUE, THORNTON CLEVELEYS COMPLEY AVENUE, FLEETWOOD CLEVELEYS CLEVELE | CLEVELEYS                             |     |                          |    |
| TROON AVENUE, THORNTON CLEVELEYS  BEACH AVENUE, THORNTON CLEVELEYS  BEACH AVENUE, THORNTON CLEVELEYS  BRECK ROAD, POULTON-LE-FYLDE CASTLE AVENUE, POULTON-LE-FYLDE CHATSWORTH AVENUE, FLEETWOOD COMPLEY AVENUE, POULTON-LE-FYLDE COMPLEY AVENUE, POULTON-LE-FYLDE COMPLEY AVENUE, POULTON-LE-FYLDE CLEVELEYS CLEVELEY CLEVELEYS CLEVEL |                                       | 2   | Carleton                 | 1  |
| CLEVELEYS  BEACH AVENUE, THORNTON  CLEVELEYS  BRECK ROAD, POULTON-LE-FYLDE  CASTLE AVENUE, POULTON-LE-FYLDE  CHATSWORTH AVENUE, FLEETWOOD  COMPLEY AVENUE, POULTON-LE-FYLDE  DEVONSHIRE AVENUE, THORNTON  CLEVELEYS  DEW FOREST, BARNACRE WITH BONDS  ENNERDALE AVENUE, FLEETWOOD  FURNESS AVENUE, FLEETWOOD  FURNESS AVENUE, FLEETWOOD  HAWTHORNE ROAD, THORNTON  CLEVELEYS  TO STREETWOOD  LOSS AVENUE, FLEETWOOD  LOSS AVEN |                                       | 2   | Clavalava Bardi          | 1  |
| BEACH AVENUE, THORNTON CLEVELEYS BRECK ROAD, POULTON-LE-FYLDE CASTLE AVENUE, POULTON-LE-FYLDE CHATSWORTH AVENUE, FLEETWOOD COMPLEY AVENUE, POULTON-LE-FYLDE DEVONSHIRE AVENUE, THORNTON CLEVELEYS DEW FOREST, BARNACRE WITH BONDS ENNERDALE AVENUE, FLEETWOOD TURNESS AVENUE, FLEETWOOD THANWTHORNE ROAD, THORNTON CLEVELEYS  BENERDALE AVENUE, FLEETWOOD THORNTON CLEVELEYS  COMPLEY AVENUE, FLEETWOOD THORNTON THORNTO | •                                     | 2   | Cieveleys Park           | 1  |
| CLEVELEYS  BRECK ROAD, POULTON-LE-FYLDE  CASTLE AVENUE, POULTON-LE-FYLDE  CHATSWORTH AVENUE, FLEETWOOD  COMPLEY AVENUE, POULTON-LE-FYLDE  DEVONSHIRE AVENUE, THORNTON  CLEVELEYS  DEW FOREST, BARNACRE WITH BONDS  ENNERDALE AVENUE, FLEETWOOD  SEK AVENUE, FLEETWOOD  FURNESS AVENUE, FLEETWOOD  HAWTHORNE ROAD, THORNTON  CLEVELEYS  HILLSIDE AVENUE, PREESALL  LAMBS HILL CLOSE, THORNTON  CLEVELEYS  MARKET STREET, HAMBLETON  1  Mount  1  Mount  1  Web  Noice In  20  POSC  FURNESS  FURN |                                       | 1   | Garctang                 | 1  |
| BRECK ROAD, POULTON-LE-FYLDE  CASTLE AVENUE, POULTON-LE-FYLDE  CHATSWORTH AVENUE, FLEETWOOD  COMPLEY AVENUE, POULTON-LE-FYLDE  DEVONSHIRE AVENUE, THORNTON  CLEVELEYS  DEW FOREST, BARNACRE WITH BONDS  ENNERDALE AVENUE, FLEETWOOD  FURNESS AVENUE, FLEETWOOD  FURNESS AVENUE, FLEETWOOD  HAWTHORNE ROAD, THORNTON  CLEVELEYS  HILLSIDE AVENUE, PREESALL  LAMBS HILL CLOSE, THORNTON  CLEVELEYS  MARKET STREET, HAMBLETON  1  Victoria & Norcross  1  WEB  85  85  85  WEB  85  85  85  WEB  85  85  85  WEB  85  85  85  WEB  85  85  HILLSIDE AVENUE, FLEETWOOD  1  1  1  1  1  1  1  1  1  1  1  1  1                                                                                                                                                                                                                                                                                                                                                                                                                                                                                                                                                                                                                                                                                                                                                                                                                                                                                                                                                                                                                                                                                                                                                                                                                                                                                                                                                                                                                                                                                                                      | •                                     | •   | Garstang                 | 1  |
| CASTLE AVENUE, POULTON-LE-FYLDE  CHATSWORTH AVENUE, FLEETWOOD  COMPLEY AVENUE, POULTON-LE-FYLDE  DEVONSHIRE AVENUE, THORNTON  CLEVELEYS  DEW FOREST, BARNACRE WITH BONDS  ENNERDALE AVENUE, FLEETWOOD  ESK AVENUE, FLEETWOOD  FURNESS AVENUE, FLEETWOOD  HAWTHORNE ROAD, THORNTON  CLEVELEYS  HILLSIDE AVENUE, PREESALL  LAMBS HILL CLOSE, THORNTON  CLEVELEYS  LAMBS ROAD, THORNTON CLEVELEYS  MARKET STREET, HAMBLETON  1  105  105  105  107  107  107  107                                                                                                                                                                                                                                                                                                                                                                                                                                                                                                                                                                                                                                                                                                                                                                                                                                                                                                                                                                                                                                                                                                                                                                                                                                                                                                                                                                                                                                                                                                                                                                                                                                                                 |                                       | 1   | Mount                    | 1  |
| CHATSWORTH AVENUE, FLEETWOOD 1  COMPLEY AVENUE, POULTON-LE-FYLDE 1  DEVONSHIRE AVENUE, THORNTON 1  CLEVELEYS  DEW FOREST, BARNACRE WITH BONDS 1 WEB 85  ENNERDALE AVENUE, FLEETWOOD 1 Voice In 20  ESK AVENUE, FLEETWOOD 1 Face2Face 0  FURNESS AVENUE, FLEETWOOD 1 105  HAWTHORNE ROAD, THORNTON 1 CLEVELEYS  HILLSIDE AVENUE, PREESALL 1 LAMBS HILL CLOSE, THORNTON 1 CLEVELEYS  LAMBS ROAD, THORNTON CLEVELEYS 1  MARKET STREET, HAMBLETON 1                                                                                                                                                                                                                                                                                                                                                                                                                                                                                                                                                                                                                                                                                                                                                                                                                                                                                                                                                                                                                                                                                                                                                                                                                                                                                                                                                                                                                                                                                                                                                                                                                                                                                | ·                                     | 1   | Victoria & Norcross      | 1  |
| COMPLEY AVENUE, POULTON-LE-FYLDE 1  DEVONSHIRE AVENUE, THORNTON 1 CLEVELEYS  DEW FOREST, BARNACRE WITH BONDS 1 WEB 85  ENNERDALE AVENUE, FLEETWOOD 1 Voice In 20  ESK AVENUE, FLEETWOOD 1 Face2Face 0  FURNESS AVENUE, FLEETWOOD 1 105  HAWTHORNE ROAD, THORNTON 1 CLEVELEYS  HILLSIDE AVENUE, PREESALL 1  LAMBS HILL CLOSE, THORNTON 1 CLEVELEYS  LAMBS ROAD, THORNTON CLEVELEYS 1  MARKET STREET, HAMBLETON 1                                                                                                                                                                                                                                                                                                                                                                                                                                                                                                                                                                                                                                                                                                                                                                                                                                                                                                                                                                                                                                                                                                                                                                                                                                                                                                                                                                                                                                                                                                                                                                                                                                                                                                                | ·                                     |     |                          |    |
| DEVONSHIRE AVENUE, THORNTON CLEVELEYS  DEW FOREST, BARNACRE WITH BONDS 1 WEB 85  ENNERDALE AVENUE, FLEETWOOD 1 Voice In 20  ESK AVENUE, FLEETWOOD 1 Face2Face 0  FURNESS AVENUE, FLEETWOOD 1  HAWTHORNE ROAD, THORNTON 1  CLEVELEYS HILLSIDE AVENUE, PREESALL 1  LAMBS HILL CLOSE, THORNTON 1  CLEVELEYS LAMBS ROAD, THORNTON CLEVELEYS 1  MARKET STREET, HAMBLETON 1                                                                                                                                                                                                                                                                                                                                                                                                                                                                                                                                                                                                                                                                                                                                                                                                                                                                                                                                                                                                                                                                                                                                                                                                                                                                                                                                                                                                                                                                                                                                                                                                                                                                                                                                                          | <u> </u>                              |     |                          |    |
| CLEVELEYS DEW FOREST, BARNACRE WITH BONDS 1 WEB 85 ENNERDALE AVENUE, FLEETWOOD 1 Voice In 20 ESK AVENUE, FLEETWOOD 1 Face2Face 0 FURNESS AVENUE, FLEETWOOD 1 105 HAWTHORNE ROAD, THORNTON 1 CLEVELEYS HILLSIDE AVENUE, PREESALL 1 LAMBS HILL CLOSE, THORNTON 1 CLEVELEYS LAMBS ROAD, THORNTON CLEVELEYS 1 MARKET STREET, HAMBLETON 1                                                                                                                                                                                                                                                                                                                                                                                                                                                                                                                                                                                                                                                                                                                                                                                                                                                                                                                                                                                                                                                                                                                                                                                                                                                                                                                                                                                                                                                                                                                                                                                                                                                                                                                                                                                           | ·                                     |     |                          |    |
| DEW FOREST, BARNACRE WITH BONDS 1 WEB 85 ENNERDALE AVENUE, FLEETWOOD 1 Voice In 20 ESK AVENUE, FLEETWOOD 1 Face2Face 0 FURNESS AVENUE, FLEETWOOD 1 105 HAWTHORNE ROAD, THORNTON 1 CLEVELEYS 1 LAMBS HILL CLOSE, THORNTON 1 CLEVELEYS 1 MARKET STREET, HAMBLETON 1                                                                                                                                                                                                                                                                                                                                                                                                                                                                                                                                                                                                                                                                                                                                                                                                                                                                                                                                                                                                                                                                                                                                                                                                                                                                                                                                                                                                                                                                                                                                                                                                                                                                                                                                                                                                                                                              | CLEVELEYS                             | -   |                          |    |
| ENNERDALE AVENUE, FLEETWOOD 1 Voice In 20 ESK AVENUE, FLEETWOOD 1 Face2Face 0  FURNESS AVENUE, FLEETWOOD 1 105  HAWTHORNE ROAD, THORNTON 1 CLEVELEYS 1 MARKET STREET, HAMBLETON 1                                                                                                                                                                                                                                                                                                                                                                                                                                                                                                                                                                                                                                                                                                                                                                                                                                                                                                                                                                                                                                                                                                                                                                                                                                                                                                                                                                                                                                                                                                                                                                                                                                                                                                                                                                                                                                                                                                                                              | DEW FOREST, BARNACRE WITH BONDS       | 1   | WEB                      | 85 |
| ESK AVENUE, FLEETWOOD  FURNESS AVENUE, FLEETWOOD  HAWTHORNE ROAD, THORNTON  CLEVELEYS  HILLSIDE AVENUE, PREESALL  LAMBS HILL CLOSE, THORNTON  CLEVELEYS  LAMBS ROAD, THORNTON CLEVELEYS  MARKET STREET, HAMBLETON  1  Face2Face  0  105                                                                                                                                                                                                                                                                                                                                                                                                                                                                                                                                                                                                                                                                                                                                                                                                                                                                                                                                                                                                                                                                                                                                                                                                                                                                                                                                                                                                                                                                                                                                                                                                                                                                                                                                                                                                                                                                                        | ENNERDALE AVENUE, FLEETWOOD           | 1   | Voice In                 | 20 |
| FURNESS AVENUE, FLEETWOOD 1  HAWTHORNE ROAD, THORNTON 1  CLEVELEYS  HILLSIDE AVENUE, PREESALL 1  LAMBS HILL CLOSE, THORNTON 1  CLEVELEYS  LAMBS ROAD, THORNTON CLEVELEYS 1  MARKET STREET, HAMBLETON 1                                                                                                                                                                                                                                                                                                                                                                                                                                                                                                                                                                                                                                                                                                                                                                                                                                                                                                                                                                                                                                                                                                                                                                                                                                                                                                                                                                                                                                                                                                                                                                                                                                                                                                                                                                                                                                                                                                                         | ESK AVENUE, FLEETWOOD                 | 1   | Face2Face                | _  |
| HAWTHORNE ROAD, THORNTON  CLEVELEYS  HILLSIDE AVENUE, PREESALL  LAMBS HILL CLOSE, THORNTON  CLEVELEYS  LAMBS ROAD, THORNTON CLEVELEYS  MARKET STREET, HAMBLETON  1  1  1  1  1  1  1  1  1  1  1  1  1                                                                                                                                                                                                                                                                                                                                                                                                                                                                                                                                                                                                                                                                                                                                                                                                                                                                                                                                                                                                                                                                                                                                                                                                                                                                                                                                                                                                                                                                                                                                                                                                                                                                                                                                                                                                                                                                                                                         | ·                                     |     |                          |    |
| CLEVELEYS HILLSIDE AVENUE, PREESALL  LAMBS HILL CLOSE, THORNTON CLEVELEYS LAMBS ROAD, THORNTON CLEVELEYS  MARKET STREET, HAMBLETON  1                                                                                                                                                                                                                                                                                                                                                                                                                                                                                                                                                                                                                                                                                                                                                                                                                                                                                                                                                                                                                                                                                                                                                                                                                                                                                                                                                                                                                                                                                                                                                                                                                                                                                                                                                                                                                                                                                                                                                                                          | · · · · · · · · · · · · · · · · · · · |     |                          |    |
| HILLSIDE AVENUE, PREESALL  LAMBS HILL CLOSE, THORNTON  CLEVELEYS  LAMBS ROAD, THORNTON CLEVELEYS  MARKET STREET, HAMBLETON  1                                                                                                                                                                                                                                                                                                                                                                                                                                                                                                                                                                                                                                                                                                                                                                                                                                                                                                                                                                                                                                                                                                                                                                                                                                                                                                                                                                                                                                                                                                                                                                                                                                                                                                                                                                                                                                                                                                                                                                                                  | CLEVELEYS                             | ] = |                          |    |
| LAMBS HILL CLOSE, THORNTON 1 CLEVELEYS LAMBS ROAD, THORNTON CLEVELEYS 1 MARKET STREET, HAMBLETON 1                                                                                                                                                                                                                                                                                                                                                                                                                                                                                                                                                                                                                                                                                                                                                                                                                                                                                                                                                                                                                                                                                                                                                                                                                                                                                                                                                                                                                                                                                                                                                                                                                                                                                                                                                                                                                                                                                                                                                                                                                             | HILLSIDE AVENUE, PREESALL             | 1   |                          |    |
| CLEVELEYS LAMBS ROAD, THORNTON CLEVELEYS 1 MARKET STREET, HAMBLETON 1                                                                                                                                                                                                                                                                                                                                                                                                                                                                                                                                                                                                                                                                                                                                                                                                                                                                                                                                                                                                                                                                                                                                                                                                                                                                                                                                                                                                                                                                                                                                                                                                                                                                                                                                                                                                                                                                                                                                                                                                                                                          | LAMBS HILL CLOSE, THORNTON            | 1   |                          |    |
| MARKET STREET, HAMBLETON 1                                                                                                                                                                                                                                                                                                                                                                                                                                                                                                                                                                                                                                                                                                                                                                                                                                                                                                                                                                                                                                                                                                                                                                                                                                                                                                                                                                                                                                                                                                                                                                                                                                                                                                                                                                                                                                                                                                                                                                                                                                                                                                     | CLEVELEYS                             |     |                          |    |
| ·                                                                                                                                                                                                                                                                                                                                                                                                                                                                                                                                                                                                                                                                                                                                                                                                                                                                                                                                                                                                                                                                                                                                                                                                                                                                                                                                                                                                                                                                                                                                                                                                                                                                                                                                                                                                                                                                                                                                                                                                                                                                                                                              | LAMBS ROAD, THORNTON CLEVELEYS        | 1   |                          |    |
| MERCIA GROVE, BLACKPOOL 1                                                                                                                                                                                                                                                                                                                                                                                                                                                                                                                                                                                                                                                                                                                                                                                                                                                                                                                                                                                                                                                                                                                                                                                                                                                                                                                                                                                                                                                                                                                                                                                                                                                                                                                                                                                                                                                                                                                                                                                                                                                                                                      | MARKET STREET, HAMBLETON              | 1   |                          |    |
|                                                                                                                                                                                                                                                                                                                                                                                                                                                                                                                                                                                                                                                                                                                                                                                                                                                                                                                                                                                                                                                                                                                                                                                                                                                                                                                                                                                                                                                                                                                                                                                                                                                                                                                                                                                                                                                                                                                                                                                                                                                                                                                                | MERCIA GROVE, BLACKPOOL               | 1   |                          |    |