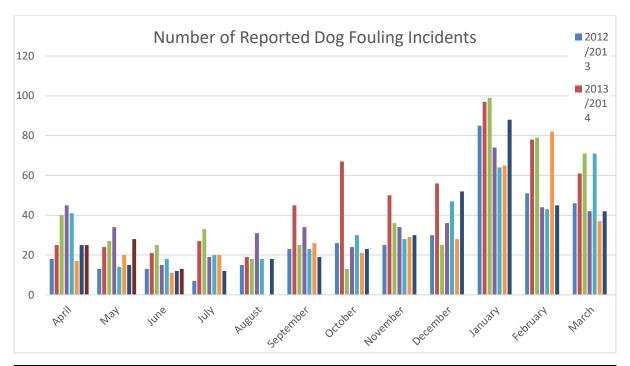

# Q3 Dog Fouling and FPN 2018

| LARKHOLME AVENUE, FLEETWOOD 5 Bourne 12  LARKHOLME PARADE, FLEETWOOD 5 Pharos 9  NORTHWAY, FLEETWOOD 5 Stanah 9  BEARWOOD WAY, THORNTON 3 Jubilee 8  CLEVELEYS BROCK AVENUE, FLEETWOOD 3 Marsh Mill 6  BYRON AVENUE, FLEETWOOD 3 Park 5  CLEVELEYS DUDDON AVENUE, FLEETWOOD 3 Breck 4  ESKODALE AVENUE, FLEETWOOD 3 Hambleton & Stalmine 4  ESKODALE AVENUE, FLEETWOOD 3 Hambleton & Stalmine 4  LONDON STREET, FLEETWOOD 3 Hardhorn with High Cross 3 Breck 4  LONDON STREET, FLEETWOOD 3 Hardhorn with High Cross 3 Breck 5  ANYECROFT AVENUE, HAMBLETON 3 Warren 3 CARTMELL AVENUE, FLEETWOOD 2 Pilling 2  HASTINGS ROAD, THORNTON 2 Tithebarn 2 CLEVELEYS 5  SOUTH SQUARE, THORNTON 2 CLIEVELEYS 5  TENNYSON AVENUE, THORNTON 2 Calder 1  CLEVELEYS 1 Carleton 1  CLEVELEYS 1 Carleton 1  CLEVELEYS 1 CARLES AVENUE, THORNTON 1 Garstang 1  CLEVELEYS 1 CARLES AVENUE, FLEETWOOD 1 Mount 1  CASTLE AVENUE, POULTON-LE-FYLDE 1 Mount 1  CASTLE AVENUE, POULTON-LE-FYLDE 1 Victoria & Norcross 1  CLATSTUBE AVENUE, FLEETWOOD 1 Face2Face 0  DEW FOREST, BARNACRE WITH BONDS 1 WEB 85  ENNERDALE AVENUE, FLEETWOOD 1 Face2Face 0  EVENUENS 1 COMPLEY AVENUE, FLEETWOOD 1 Face2Face 0  EVENUENS 1 COMPLEY AVENUE, FLEETWOOD 1 Face2Face 0  EVENUENS 1 COMPLEY AVENUE, FLEETWOOD 1 Face2Face 0  EVENUENS 1 CLEVELEYS 1 CLEVELYS 1  CLEVELEYS 1 CARLES AVENUE, FLEETWOOD 1 Face2Face 0  EVENUENS AVENUE, FLEETWOOD 1 CLEVELEYS 1  LAMBS HILL CLOSE, THORNTON 1  LAMBS FILL CLOSE, THORNTON 1  LAM | Dog Fouling - Oct - Dec 2018          |     |                          |    |
|--------------------------------------------------------------------------------------------------------------------------------------------------------------------------------------------------------------------------------------------------------------------------------------------------------------------------------------------------------------------------------------------------------------------------------------------------------------------------------------------------------------------------------------------------------------------------------------------------------------------------------------------------------------------------------------------------------------------------------------------------------------------------------------------------------------------------------------------------------------------------------------------------------------------------------------------------------------------------------------------------------------------------------------------------------------------------------------------------------------------------------------------------------------------------------------------------------------------------------------------------------------------------------------------------------------------------------------------------------------------------------------------------------------------------------------------------------------------------------------------------------------------------------------------------------------------------------------------------------------------------------------------------------------------------------------------------------------------------------------------------------------------------------------------------------------------------------------------------------------------------------------------------------------------------------------------------------------------------------------------------------------------------------------------------------------------------------------------------------------------------------|---------------------------------------|-----|--------------------------|----|
| CLEVELEYS  LARKHOLME AVENUE, FLEETWOOD  5  BOURNE  12  LARKHOLME PARADE, FLEETWOOD  5  Stanah  9  NORTHWAY, FLEETWOOD  5  Stanah  9  BEARWOOD WAY, THORNTON  3  CLEVELEYS  BROCK AVENUE, FLEETWOOD  3  BROCK AVENUE, FLEETWOOD  4  BROCK AVENUE, FLEETWOOD  5  BROCK AVENUE, FLEETWOOD  5  BROCK AVENUE, FLEETWOOD  6  CLEVELEYS  COATMELL AVENUE, FLEETWOOD  7  CLEVELEYS  COATMELL AVENUE, FLEETWOOD  7  CLEVELEYS  COATMEL AVENUE, FLEOTWOOD  8  CLEVELEYS  COATMEL AVENUE, FLORNTON  1  CLEVELEYS  CLEVELEYS  COATMEND  COMPLEY AVENUE, FOULTON-LE-FYLDE  1  CHATSWORTH AVENUE, THORNTON  1  CLEVELEYS  COATMEND  COMPLEY AVENUE, FOULTON-LE-FYLDE  1  COATTE AVENUE, FOULTON-LE-FYLDE  1  COATTE AVENUE, FOULTON-LE-FYLDE  1  CHATSWORTH AVENUE, THORNTON  1  CLEVELEYS  COATMEND  COMPLEY AVENUE, FLEETWOOD  1  CLEVELEYS  COATMEND  COATMEND  CLEVELEYS  COATMEND  COATMEND  CLEVELEYS   | - <del>-</del>                        |     |                          |    |
| CLEVELEYS  LARKHOLME AVENUE, FLEETWOOD 5 Bourne 12  LARKHOLME PARADE, FLEETWOOD 5 Pharos 9  NORTHWAY, FLEETWOOD 5 Stanah 9  BEARWOOD WAY, THORNTON 3 Jubilee 8  CLEVELEYS STANAH 9  BEARWOOD WAY, THORNTON 3 Jubilee 8  BEROCK AVENUE, FLEETWOOD 3 Marsh Mill 6  BYRON AVENUE, FLEETWOOD 3 PARK 5  CLEVELEYS STANAH 9  BYRON AVENUE, FLEETWOOD 3 BRECK 4 STANAH 9  BYRON AVENUE, FLEETWOOD 3 BRECK 4 ARCHIVELYS 3 PRESSIL 4  LONDON AVENUE, FLEETWOOD 3 Hambleton & Stalmine 4 GREEN DRIVE, THORNTON CLEVELEYS 3 PRESSIL 4  LONDON STREET, FLEETWOOD 3 Hardhorn with High Cross 3 RYECROFT AVENUE, HAMBLETON 3 Warren 3  CARTMELL AVENUE, FLEETWOOD 2 Pilling 2 CARTMELL AVENUE, FLEETWOOD 2 Pilling 2 CARTMELL AVENUE, FLEETWOOD 2 Tithebarn 2 CLEVELEYS SOUTH SQUARE, THORNTON 1 CLEVELEYS SEACH AVENUE, THORNTON 1 GARSTAND AVENUE, THORNTON 1 CLEVELEYS SEACH AVENUE, POULTON-LE-FYLDE 1 Wictoria & Norcross 1 CHAISWORTH AVENUE, FLEETWOOD 1 COMPLEY AVENUE, POULTON-LE-FYLDE 1 Victoria & Norcross 1 CHAISWORTH AVENUE, THORNTON 1 CLEVELEYS SEACH AVENUE, THORNT | HILLYLAID ROAD, THORNTON              | 7   | Rossall                  | 28 |
| LARKHOLME PARADE, FLEETWOOD 5 Pharos 9 NORTHWAY, FLEETWOOD 5 Stanah 9 BEARWOOD WAY, THORNTON 3 Jubilee 8 CLEVELEYS BROCK AVENUE, FLEETWOOD 3 Marsh Mill 6 BYRON AVENUE, FLEETWOOD 3 Park 5 CLEVELEYS PARK 6 CARTMEL AVENUE, FLEETWOOD 3 Hardhorn with High Cross 3 CARTMELL AVENUE, HAMBLETON 3 Warren 3 CARTMELL AVENUE, FLEETWOOD 2 Pilling 2 CARTMELL AVENUE, FLEETWOOD 2 Pilling 2 CLEVELEYS CLEVELEYS PARK 7 CLEVELEYS PARK 7 CLEVELEYS PARK 1 CLEVELEYS PA | CLEVELEYS                             |     |                          |    |
| NORTHWAY, FLEETWOOD  BEARWOOD WAY, THORNTON  BEARWOOD WAY, THORNTON  3 Jubilee  8 CLEVELEYS  BEROCK AVENUE, FLEETWOOD  3 Marsh Mill  6 BYRON AVENUE, THORNTON  3 Park  5 CLEVELEYS  DUDDON AVENUE, THERTWOOD  3 Breck  4 Breck  5 Cleveleys  3 Hardhorn with High Cross  3 RYECROFT AVENUE, HAMBLETON  3 Warren  3 CARTMELL AVENUE, HAMBLETON  2 Pilling  2 Tithebarn  2 CLEVELEYS  SOUTH SQUARE, THORNTON  2 Cleveleys  TENNYSON AVENUE, THORNTON  2 Calder  1 CLEVELEYS  TENNYSON AVENUE, THORNTON  2 Carleton  1 CLEVELEYS  BEACH AVENUE, THORNTON  1 Garstang  1 CLEVELEYS  BRECK ROAD, POULTON-LE-FYLDE  1 Mount  1 CASTLE AVENUE, POULTON-LE-FYLDE  1 Wictoria & Norcross  1 CHATSWORTH AVENUE, FLEETWOOD  1 COMPLEY AVENUE, POULTON-LE-FYLDE  1 DEVONSHIRE AVENUE, FLEETWOOD  1 COMPLEY AVENUE, FLEETWOOD  1 CLEVELEYS  DEW FOREST, BARNACRE WITH BONDS  1 WEB  85  ENNERDALE AVENUE, FLEETWOOD  1 Face2Face  0 PURNESS AVENUE, FLEETWOOD  1 CLEVELEYS  HILLSIDE AVENUE, FLEETWOOD  1 Face2Face  0 PURNESS AVENUE, FLEETWOOD  1 CLEVELEYS  HILLSIDE A | LARKHOLME AVENUE, FLEETWOOD           | 5   | Bourne                   | 12 |
| BEARWOOD WAY, THORNTON CLEVELEYS BROCK AVENUE, FLEETWOOD 3 Marsh Mill 6 BROCK AVENUE, FLEETWOOD 3 Park 5 CLEVELEYS DUDDON AVENUE, THORNTON 3 Breck 4 ESKOBLE AVENUE, FLEETWOOD 3 Hambleton & Stalmine 4 GREEN DRIVE, THORNTON CLEVELEYS 3 Preesall 4 LONDON STREET, FLEETWOOD 3 Hardhorn with High Cross 3 RYECROFT AVENUE, HAMBLETON 3 Warren 3 CARTMELL AVENUE, FLEETWOOD 4 Pilling 5 CLEVELEYS 5 CLEVELEYS 5 CLEVELEYS 6 CLEVELEYS 6 CLEVELEYS 6 CLEVELEYS 7 CLEVELEYS 7 CLEVELEYS 7 CLEVELEYS 8 CARTMELL AVENUE, HORNTON 7 CLEVELEYS 8 CHARSWORTH AVENUE, FLEETWOOD 1 Wount 1 CASTLE AVENUE, POULTON-LE-FYLDE 1 Wictoria & Norcross 1 CHATSWORTH AVENUE, FLEETWOOD 1 CLEVELEYS 1 COMPLEY AVENUE, POULTON-LE-FYLDE 1 WEB 8 COMPLEY AVENUE, FLEETWOOD 1 Face2Face 0 DEVONSHIRE AVENUE, FLEETWOOD 1 Face2Face 0 FUND SHARL AVENUE, FLEETWOOD 1 FACE2Face 1 CLEVELEYS 1 | LARKHOLME PARADE, FLEETWOOD           | 5   | Pharos                   | 9  |
| CLEVELEYS BROCK AVENUE, FLEETWOOD 3 Marsh Mill 6 BYRON AVENUE, THORNTON CLEVELEYS DUDDON AVENUE, FLEETWOOD 3 BRECK 4 ESKDALE AVENUE, FLEETWOOD 3 Hambleton & Stalmine 4 GREEN DRIVE, THORNTON CLEVELEYS 3 PRESSAIL 4 LONDON STREET, FLEETWOOD 3 Hardhorn with High Cross 3 Warren 3 CARTMELL AVENUE, FLEETWOOD 2 Pilling 2 HASTINGS ROAD, THORNTON 2 Tithebarn 2 CLEVELEYS COUTH SQUARE, THORNTON 2 CLEVELEYS TENNYSON AVENUE, THORNTON 2 CLEVELEYS TENNYSON AVENUE, THORNTON 2 CLEVELEYS TENNYSON AVENUE, THORNTON 2 CLEVELEYS BEACH AVENUE, THORNTON 1 Garstang 1 CLEVELEYS BEACH AVENUE, THORNTON 1 GARSTANG BEACK ROAD, POULTON-LE-FYLDE 1 Mount 1 CASTLE AVENUE, POULTON-LE-FYLDE 1 Victoria & Norcross 1 CHATSWORTH AVENUE, FLEETWOOD 1 COMPLEY AVENUE, POULTON-LE-FYLDE 1 DEVONSHIRE AVENUE, FLEETWOOD 1 CLEVELEYS DEW FOREST, BARNACRE WITH BONDS 1 FACEZFACE  DEW FOREST, BARNACRE WITH BONDS 1 FACEZFACE 0 FURNESS AVENUE, FLEETWOOD 1 Voice In 20 ESK AVENUE, FLEETWOOD 1 FACEZFACE 0 FURNESS AVENUE, FLEETWOOD 1 FACEZFACE 0 FURNESS AVENUE, FLEETWOOD 1 HAWTHORNE ROAD, THORNTON 1 CLEVELEYS DEW FOREST, BARNACRE WITH BONDS 1 FACEZFACE 0 FURNESS AVENUE, FLEETWOOD 1 FACEZFACE 0 FURNESS AVENUE, FLEETWOOD 1 FACEZFACE 0 FURNESS AVENUE, FLEETWOOD 1 HAWTHORNE ROAD, THORNTON 1 CLEVELEYS 1 LAMBS ROAD, THORNTON 1 CLEVELEYS 1 LAMBS HILL CLOSE, THORNTON 1 CLEVELEYS 1 LAMBS ROAD, THORNTON CLEVELEYS 1 MARKET STREET, HAMBLETON 1 MARKET STREET, HAMBLETON 1                                                                                                                                                                                                                                                                                                                                                                                                                                                                                                                                                                                                                                                  | NORTHWAY, FLEETWOOD                   | 5   | Stanah                   | 9  |
| BROCK AVENUE, FLEETWOOD  BYRON AVENUE, THORNTON  CLEVELEYS  DUDDON AVENUE, FLEETWOOD  3 Breck  4 Breck  5 Breck  4 Breck  4 Breck  4 Breck  4 Breck  4 Breck  5 Breck  4 Breck  4 Breck  5 Breck  4 Breck  4 Breck  4 Breck  4 Breck  4 Breck  5 Breck  4 Breck  4 Breck  4 Breck  4 Breck  4 Breck  4 Breck  5 Breck  4 Breck  6 Breck | BEARWOOD WAY, THORNTON                | 3   | Jubilee                  | 8  |
| BYRON AVENUE, THORNTON CLEVELEYS DUDDON AVENUE, FLEETWOOD 3 Breck 4 ESKDALE AVENUE, FLEETWOOD 3 Hambleton & Stalmine 4 GREEN DRIVE, THORNTON CLEVELEYS 3 Preesall 4 LONDON STREET, FLEETWOOD 3 Hardhorn with High Cross 3 RYECROFT AVENUE, HAMBLETON 3 Warren 3 CARTMELL AVENUE, FLEETWOOD 2 Pilling 2 HASTINGS ROAD, THORNTON 2 Tithebarn 2 CLEVELEYS CSOUTH SQUARE, THORNTON 2 CAIder 1 CLEVELEYS TENNYSON AVENUE, THORNTON 2 CLEVELEYS BEACH AVENUE, THORNTON 1 Garstang 1 CLEVELEYS BEACH AVENUE, THORNTON 1 GARSTANG BRECK ROAD, POULTON-LE-FYLDE 1 Wount 1 CASTLE AVENUE, POULTON-LE-FYLDE 1 CHATSWORTH AVENUE, FLEETWOOD 1 COMPLEY AVENUE, FLOUTON-LE-FYLDE 1 DEVONSHIRE AVENUE, THORNTON 1 CLEVELEYS DEW FOREST, BARNACRE WITH BONDS 1 FACE ENNERDALE AVENUE, FLEETWOOD 1 FACE ENDERDALE AVENUE ENDERDALE AVENUE ENDERDALE ENDERDALE ENDERDAL | CLEVELEYS                             |     |                          |    |
| CLEVELEYS DUDDON AVENUE, FLEETWOOD 3 Breck 4 ESKDALE AVENUE, FLEETWOOD 3 Hambleton & Stalmine 4 GREEN DRIVE, THORNTON CLEVELEYS 3 Preesall 4 LONDON STREET, FLEETWOOD 3 Hardhorn with High Cross 3 RYECROFT AVENUE, HAMBLETON 3 Warren 3 CARTMELL AVENUE, FLEETWOOD 2 Pilling 2 HASTINGS ROAD, THORNTON 2 Tithebarn 2 CLEVELEYS SOUTH SQUARE, THORNTON 2 Calder 1 CLEVELEYS TENNYSON AVENUE, THORNTON 2 Calder 1 CLEVELEYS TENNYSON AVENUE, THORNTON 2 Cleveleys Park 1 CLEVELEYS BEACH AVENUE, THORNTON 1 Garstang 1 CLEVELEYS BEACH AVENUE, THORNTON 1 Wictoria & Norcross 1 CLEVELEYS BEACH AVENUE, POULTON-LE-FYLDE 1 Victoria & Norcross 1 CCHATSWORTH AVENUE, FLEETWOOD 1 CLEVELEYS DEW FOREST, BARNACRE WITH BONDS 1 WEB 85 ENNERDALE AVENUE, FLEETWOOD 1 Face2Face 0 FURNESS AVENUE, FLEETWOOD 1 Face2Face 0 FURNESS AVENUE, FLEETWOOD 1 Face2Face 0 FURNESS AVENUE, PREESALL 1 LAMBS HILL CLOSE, THORNTON 1 CLEVELEYS LAMBS ROAD, THORNTON CLEVELEYS 1 MARKET STREET, HAMBLETON 1                                                                                                                                                                                                                                                                                                                                                                                                                                                                                                                                                                                                                                                                                                                                                                                                                                                                                                                                                                                                                                                                                                                                     | BROCK AVENUE, FLEETWOOD               | 3   | Marsh Mill               | 6  |
| DUDDON AVENUE, FLEETWOOD  3 Breck 4  ESKDALE AVENUE, FLEETWOOD 3 Hambleton & Stalmine 4  GREEN DRIVE, THORNTON CLEVELEYS 3 Preesall 4  LONDON STREET, FLEETWOOD 3 Hardhorn with High Cross 3  RYECROFT AVENUE, HAMBLETON 3 Warren 3  CARTMELL AVENUE, FLEETWOOD 2 Pilling 2 Tithebarn 2 CLEVELEYS  SOUTH SQUARE, THORNTON 2 CLEVELEYS  SOUTH SQUARE, THORNTON 2 CLEVELEYS  TENNYSON AVENUE, THORNTON 2 CLEVELEYS  TROON AVENUE, THORNTON 2 CLEVELEYS  BEACH AVENUE, THORNTON 1 Garstang 1 CLEVELEYS  BRECK ROAD, POULTON-LE-FYLDE 1 Wount 1 CASTLE AVENUE, POULTON-LE-FYLDE 1 Victoria & Norcross 1 CHATSWORTH AVENUE, FLEETWOOD 1 COMPLEY AVENUE, POULTON-LE-FYLDE 1 DEVONSHIRE AVENUE, FLEETWOOD 1 CLEVELEYS  ENWERDALE AVENUE, FLEETWOOD 1 FACEST, BARNACRE WITH BONDS 1 WEB 85  ENNERDALE AVENUE, FLEETWOOD 1 Face2Face 0  FURNESS AVENUE, FLEETWOOD 1 Face2Face 0  FURNESS AVENUE, FLEETWOOD 1 Face2Face 0  FURNESS AVENUE, FLEETWOOD 1 TOS  CLEVELEYS  LAMBS HILL CLOSE, THORNTON 1 CLEVELEYS  LAMBS ROAD, THORNTON CLEVELEYS 1 MARKET STREET, HAMBLETON 1 MARKET STREET, HAMBLETON 1                                                                                                                                                                                                                                                                                                                                                                                                                                                                                                                                                                                                                                                                                                                                                                                                                                                                                                                                                                                                                                    | BYRON AVENUE, THORNTON                | 3   | Park                     | 5  |
| ESKDALE AVENUE, FLEETWOOD  3 Hambleton & Stalmine  4 LONDON STREET, FLEETWOOD  3 Hardhorn with High Cross  3 Warren  3 Warren  3 CARTMELL AVENUE, FLEETWOOD  4 Pilling  5 Pilling  5 Pilling  6 Pilling  7 Pilling  8 Pilling  9 Pilling  9 Pilling  1 Pilling  1 Pilling  1 Pilling  2 Pilling  3 Pilling  4 Pilling  5 Pilling  6 Pilling  6 Pilling  7 Pilling  8 Pilling  9 Pillin | CLEVELEYS                             |     |                          |    |
| GREEN DRIVE, THORNTON CLEVELEYS  LONDON STREET, FLEETWOOD  A Hardhorn with High Cross  RYECROFT AVENUE, HAMBLETON  CARTMELL AVENUE, FLEETWOOD  ACARTMELL AVENUE, FLEETWOOD  CLEVELEYS  COUTH SQUARE, THORNTON  CLEVELEYS  TENNYSON AVENUE, THORNTON  CLEVELEYS  TENNYSON AVENUE, THORNTON  CLEVELEYS  BEACH AVENUE, THORNTON  CLEVELEYS  BEACH AVENUE, THORNTON  CLEVELEYS  BRECK ROAD, POULTON-LE-FYLDE  CASTLE AVENUE, POULTON-LE-FYLDE  CHATSWORTH AVENUE, FLEETWOOD  COMPLEY AVENUE, POULTON-LE-FYLDE  DEVONSHIRE AVENUE, THORNTON  CLEVELEYS  DEW FOREST, BARNACRE WITH BONDS  ENNERDALE AVENUE, FLEETWOOD  TOEVONSHIRE AVENUE, FLEETWOOD  FURNESS AVENUE, FLEETWOOD  TOESK AVENUE, FLEETWOOD   | DUDDON AVENUE, FLEETWOOD              | 3   | Breck                    | 4  |
| LONDON STREET, FLEETWOOD  A Hardhorn with High Cross  RYECROFT AVENUE, HAMBLETON  CARTMELL AVENUE, FLEETWOOD  A Pilling  CARTMELL AVENUE, FLEETWOOD  CLEVELEYS  COUNT SQUARE, THORNTON  CLEVELEYS  COUNT SQUARE, THORNTON  CLEVELEYS  COAIder  CLEVELEYS  ANOUNT CLEVELEYS  COAIder  CLEVELEYS  COAIder  CLEVELEYS  CARLETON  CLEVELEYS  COAIder  CLEVELEYS  COAIder  CLEVELEYS  CAIder  CASILE AVENUE, FLEETWOOD  CLEVELEYS  COAIder  CLEVELEYS  COAIder  CLEVELEYS  COAIder  CLEVELEYS  COAIder  CASILE AVENUE, FLEETWOOD  CLEVELEYS  COAIder  CLEVELEYS  COAIder  CLEVELEYS  COAIder  CASILE AVENUE, FLEETWOOD  CLEVELEYS  COAIder  COAIder  CASILE AVENUE, FLEETWOOD  CLEVELEYS  COAIder  COAIder  COAIder  CASILE AVENUE, FLEETWOOD  CLEVELEYS  COAIder  COAIder  CLEVELEYS  COAIder  COAIder  CLEVELEYS  COAIder  COAIder  COAIder  CLEVELEYS  COAIder  COAIder  COAIder  CLEVELEYS  COAIder  COAIder  COAIder  COAIder  COAIder  COAIder  COAIder  COAIder  COAIder  COAIde | ESKDALE AVENUE, FLEETWOOD             | 3   | Hambleton & Stalmine     | 4  |
| RYECROFT AVENUE, HAMBLETON 3 Warren 3 CARTMELL AVENUE, FLEETWOOD 2 Pilling 2 HASTINGS ROAD, THORNTON 2 Tithebarn 2 CLEVELEYS SOUTH SQUARE, THORNTON 2 Carleton 1 CLEVELEYS TENNYSON AVENUE, THORNTON 2 Carleton 1 CLEVELEYS TROON AVENUE, THORNTON 2 Cleveleys Park 1 CLEVELEYS BEACH AVENUE, THORNTON 1 Garstang 1 CLEVELEYS BEACH AVENUE, THORNTON 1 Wount 1 CLEVELEYS BEACH AVENUE, POULTON-LE-FYLDE 1 Victoria & Norcross 1 CHATSWORTH AVENUE, FLEETWOOD 1 TOS DEVONSHIRE AVENUE, THORNTON 1 CLEVELEYS DEW FOREST, BARNACRE WITH BONDS 1 WEB 85 ENNERDALE AVENUE, FLEETWOOD 1 TOSESK AVENUE, FLEETWOOD 1 | GREEN DRIVE, THORNTON CLEVELEYS       | 3   | Preesall                 | 4  |
| CARTMELL AVENUE, FLEETWOOD 2 Pilling 2  HASTINGS ROAD, THORNTON 2 Tithebarn 2  CLEVELEYS  SOUTH SQUARE, THORNTON 2 Carleton 1  CLEVELEYS  TENNYSON AVENUE, THORNTON 2 Carleton 1  CLEVELEYS  TROON AVENUE, THORNTON 2 Cleveleys Park 1  CLEVELEYS  BEACH AVENUE, THORNTON 1 Garstang 1  CLEVELEYS  BEACH AVENUE, THORNTON 1 Wount 1  CASTLE AVENUE, POULTON-LE-FYLDE 1 Victoria & Norcross 1  CHATSWORTH AVENUE, FLEETWOOD 1 TOS COMPLEY AVENUE, FLEETWOOD 1 TOS COMPLEY AVENUE, THORNTON 1  CLEVELEYS  DEW FOREST, BARNACRE WITH BONDS 1 WEB 85  ENNERDALE AVENUE, FLEETWOOD 1 Face2Face 0  FURNESS AVENUE, FLEETWOOD 1 Face2Face 0  FURNESS AVENUE, FLEETWOOD 1 TOS HAWTHORNE ROAD, THORNTON 1  CLEVELEYS  HILLSIDE AVENUE, PREESALL 1  LAMBS HILL CLOSE, THORNTON 1  CLEVELEYS  LAMBS ROAD, THORNTON 1  CLEVELEYS  HAMBS HILL CLOSE, THORNTON 1  CLEVELEYS  LAMBS ROAD, THORNTON 1  CLEVELEYS  MARKET STREET, HAMBLETON 1                                                                                                                                                                                                                                                                                                                                                                                                                                                                                                                                                                                                                                                                                                                                                                                                                                                                                                                                                                                                                                                                                          | LONDON STREET, FLEETWOOD              | 3   | Hardhorn with High Cross | 3  |
| HASTINGS ROAD, THORNTON  CLEVELEYS  SOUTH SQUARE, THORNTON  CLEVELEYS  SOUTH SQUARE, THORNTON  CLEVELEYS  TENNYSON AVENUE, THORNTON  CLEVELEYS  BEACH AVENUE, THORNTON  CLEVELEYS  BEACH AVENUE, THORNTON  CLEVELEYS  BEACH AVENUE, THORNTON  CLEVELEYS  BEACH AVENUE, THORNTON  CLEVELEYS  BRECK ROAD, POULTON-LE-FYLDE  CHATSWORTH AVENUE, FLEETWOOD  COMPLEY AVENUE, POULTON-LE-FYLDE  DEVONSHIRE AVENUE, THORNTON  CLEVELEYS  DEW FOREST, BARNACRE WITH BONDS  ENNERDALE AVENUE, FLEETWOOD  TOEW FOREST, BARNACRE WITH BONDS  ENNERDALE AVENUE, FLEETWOOD  TOEW FOREST, BARNACRE WITH BONDS  THORNES AVENUE, FLEETWOOD  THORNES AVE | RYECROFT AVENUE, HAMBLETON            | 3   | Warren                   | 3  |
| CLEVELEYS SOUTH SQUARE, THORNTON CLEVELEYS TENNYSON AVENUE, THORNTON CLEVELEYS TROON AVENUE, THORNTON CLEVELEYS TROON AVENUE, THORNTON CLEVELEYS C | CARTMELL AVENUE, FLEETWOOD            | 2   | Pilling                  | 2  |
| COUTH SQUARE, THORNTON CLEVELEYS TENNYSON AVENUE, THORNTON CLEVELEYS TROON AVENUE, THORNTON CLEVELEYS TROON AVENUE, THORNTON CLEVELEYS  BEACH AVENUE, THORNTON 1 CLEVELEYS BRECK ROAD, POULTON-LE-FYLDE CHATSWORTH AVENUE, FLEETWOOD COMPLEY AVENUE, POULTON-LE-FYLDE DEVONSHIRE AVENUE, THORNTON CLEVELEYS  DEW FOREST, BARNACRE WITH BONDS DEW FOREST, BARNACRE WITH BONDS FUNNESS AVENUE, FLEETWOOD THAWTHORNE ROAD, THORNTON CLEVELEYS  DEW FOREST, BARNACRE WITH BONDS THAWTHORNE ROAD, THORNTON CLEVELEYS  DEW FOREST, BARNACRE WITH BONDS THAWTHORNE ROAD, THORNTON CLEVELEYS  BRECK AVENUE, FLEETWOOD THAWTHORNE ROAD, THORNTON CLEVELEYS  BROON CLEVELEYS  BROON CLEVELEYS  BROON CLEVELEYS  COMPLEY AVENUE, FLEETWOOD THORNESS AVENUE, FLEETWOOD THORNESS AVENUE, FLEETWOOD THAWTHORNE ROAD, THORNTON CLEVELEYS  BROON CLEVELEYS  CL | HASTINGS ROAD, THORNTON               | 2   | Tithebarn                | 2  |
| CLEVELEYS TENNYSON AVENUE, THORNTON CLEVELEYS TROON AVENUE, THORNTON CLEVELEYS BEACH AVENUE, THORNTON CLEVELEYS BRECK ROAD, POULTON-LE-FYLDE CASTLE AVENUE, POULTON-LE-FYLDE COMPLEY AVENUE, THORNTON CLEVELEYS  DEW FOREST, BARNACRE WITH BONDS CLEVELEYS  DEW FOREST, BARNACRE WITH BONDS CHAVENUE, FLEETWOOD CLEVELEYS CHAVENUE, FLEETWOOD CLEVELEYS CHAVENUE, FLEETWOOD CLEVELEYS CL | CLEVELEYS                             |     |                          |    |
| TENNYSON AVENUE, THORNTON CLEVELEYS TROON AVENUE, THORNTON CLEVELEYS BEACH AVENUE, THORNTON CLEVELEYS BEACH AVENUE, THORNTON CLEVELEYS BRECK ROAD, POULTON-LE-FYLDE TO ASTLE AVENUE, POULTON-LE-FYLDE TO COMPLEY AVENUE, FLEETWOOD TO COMPLEY AVENUE, THORNTON CLEVELEYS TO DEW FOREST, BARNACRE WITH BONDS TO ESK AVENUE, FLEETWOOD TO SEK AVENUE, FLEETW | SOUTH SQUARE, THORNTON                | 2   | Calder                   | 1  |
| CLEVELEYS TROON AVENUE, THORNTON CLEVELEYS BEACH AVENUE, THORNTON CLEVELEYS BEACH AVENUE, THORNTON CLEVELEYS BRECK ROAD, POULTON-LE-FYLDE CASTLE AVENUE, POULTON-LE-FYLDE CHATSWORTH AVENUE, FLEETWOOD COMPLEY AVENUE, POULTON-LE-FYLDE COMPLEY AVENUE, POULTON-LE-FYLDE CLEVELEYS COMPLEY AVENUE, THORNTON CLEVELEYS COMPLEY AVENUE, THORNTON CLEVELEYS COMPLEY AVENUE, FLEETWOOD CLEVELEYS CLEVELE | CLEVELEYS                             |     |                          |    |
| TROON AVENUE, THORNTON CLEVELEYS  BEACH AVENUE, THORNTON CLEVELEYS  BEACH AVENUE, THORNTON CLEVELEYS  BRECK ROAD, POULTON-LE-FYLDE CASTLE AVENUE, POULTON-LE-FYLDE CHATSWORTH AVENUE, FLEETWOOD COMPLEY AVENUE, POULTON-LE-FYLDE COMPLEY AVENUE, POULTON-LE-FYLDE COMPLEY AVENUE, POULTON-LE-FYLDE CLEVELEYS CLEVELEY CLEVELEYS CLEVEL |                                       | 2   | Carleton                 | 1  |
| CLEVELEYS  BEACH AVENUE, THORNTON  CLEVELEYS  BRECK ROAD, POULTON-LE-FYLDE  CASTLE AVENUE, POULTON-LE-FYLDE  CHATSWORTH AVENUE, FLEETWOOD  COMPLEY AVENUE, POULTON-LE-FYLDE  DEVONSHIRE AVENUE, THORNTON  CLEVELEYS  DEW FOREST, BARNACRE WITH BONDS  ENNERDALE AVENUE, FLEETWOOD  FURNESS AVENUE, FLEETWOOD  FURNESS AVENUE, FLEETWOOD  HAWTHORNE ROAD, THORNTON  CLEVELEYS  TO STREETWOOD  LOSS AVENUE, FLEETWOOD  LOSS AVEN |                                       | 2   | Clavalava Bardi          | 1  |
| BEACH AVENUE, THORNTON CLEVELEYS BRECK ROAD, POULTON-LE-FYLDE CASTLE AVENUE, POULTON-LE-FYLDE CHATSWORTH AVENUE, FLEETWOOD COMPLEY AVENUE, POULTON-LE-FYLDE DEVONSHIRE AVENUE, THORNTON CLEVELEYS DEW FOREST, BARNACRE WITH BONDS ENNERDALE AVENUE, FLEETWOOD TURNESS AVENUE, FLEETWOOD THANWTHORNE ROAD, THORNTON CLEVELEYS  BENERDALE AVENUE, FLEETWOOD THORNTON CLEVELEYS  COMPLEY AVENUE, FLEETWOOD THORNTON THORNTO | •                                     | 2   | Cieveleys Park           | 1  |
| CLEVELEYS  BRECK ROAD, POULTON-LE-FYLDE  CASTLE AVENUE, POULTON-LE-FYLDE  CHATSWORTH AVENUE, FLEETWOOD  COMPLEY AVENUE, POULTON-LE-FYLDE  DEVONSHIRE AVENUE, THORNTON  CLEVELEYS  DEW FOREST, BARNACRE WITH BONDS  ENNERDALE AVENUE, FLEETWOOD  SEK AVENUE, FLEETWOOD  FURNESS AVENUE, FLEETWOOD  HAWTHORNE ROAD, THORNTON  CLEVELEYS  HILLSIDE AVENUE, PREESALL  LAMBS HILL CLOSE, THORNTON  CLEVELEYS  MARKET STREET, HAMBLETON  1  Mount  1  Mount  1  Web  Noice In  20  POSC  FURNESS  FURN |                                       | 1   | Garctang                 | 1  |
| BRECK ROAD, POULTON-LE-FYLDE  CASTLE AVENUE, POULTON-LE-FYLDE  CHATSWORTH AVENUE, FLEETWOOD  COMPLEY AVENUE, POULTON-LE-FYLDE  DEVONSHIRE AVENUE, THORNTON  CLEVELEYS  DEW FOREST, BARNACRE WITH BONDS  ENNERDALE AVENUE, FLEETWOOD  FURNESS AVENUE, FLEETWOOD  FURNESS AVENUE, FLEETWOOD  HAWTHORNE ROAD, THORNTON  CLEVELEYS  HILLSIDE AVENUE, PREESALL  LAMBS HILL CLOSE, THORNTON  CLEVELEYS  MARKET STREET, HAMBLETON  1  Victoria & Norcross  1  WEB  85  85  85  WEB  85  85  85  WEB  85  85  85  WEB  85  85  85  WEB  85  85  HILLSIDE AVENUE, FLEETWOOD  1  1  1  1  1  1  1  1  1  1  1  1  1                                                                                                                                                                                                                                                                                                                                                                                                                                                                                                                                                                                                                                                                                                                                                                                                                                                                                                                                                                                                                                                                                                                                                                                                                                                                                                                                                                                                                                                                                                                      | •                                     | •   | Garstang                 | 1  |
| CASTLE AVENUE, POULTON-LE-FYLDE  CHATSWORTH AVENUE, FLEETWOOD  COMPLEY AVENUE, POULTON-LE-FYLDE  DEVONSHIRE AVENUE, THORNTON  CLEVELEYS  DEW FOREST, BARNACRE WITH BONDS  ENNERDALE AVENUE, FLEETWOOD  ESK AVENUE, FLEETWOOD  FURNESS AVENUE, FLEETWOOD  HAWTHORNE ROAD, THORNTON  CLEVELEYS  HILLSIDE AVENUE, PREESALL  LAMBS HILL CLOSE, THORNTON  CLEVELEYS  LAMBS ROAD, THORNTON CLEVELEYS  MARKET STREET, HAMBLETON  1  105  105  105  107  107  107  107                                                                                                                                                                                                                                                                                                                                                                                                                                                                                                                                                                                                                                                                                                                                                                                                                                                                                                                                                                                                                                                                                                                                                                                                                                                                                                                                                                                                                                                                                                                                                                                                                                                                 |                                       | 1   | Mount                    | 1  |
| CHATSWORTH AVENUE, FLEETWOOD 1  COMPLEY AVENUE, POULTON-LE-FYLDE 1  DEVONSHIRE AVENUE, THORNTON 1  CLEVELEYS  DEW FOREST, BARNACRE WITH BONDS 1 WEB 85  ENNERDALE AVENUE, FLEETWOOD 1 Voice In 20  ESK AVENUE, FLEETWOOD 1 Face2Face 0  FURNESS AVENUE, FLEETWOOD 1 105  HAWTHORNE ROAD, THORNTON 1 CLEVELEYS  HILLSIDE AVENUE, PREESALL 1 LAMBS HILL CLOSE, THORNTON 1 CLEVELEYS  LAMBS ROAD, THORNTON CLEVELEYS 1  MARKET STREET, HAMBLETON 1                                                                                                                                                                                                                                                                                                                                                                                                                                                                                                                                                                                                                                                                                                                                                                                                                                                                                                                                                                                                                                                                                                                                                                                                                                                                                                                                                                                                                                                                                                                                                                                                                                                                                | ·                                     | 1   | Victoria & Norcross      | 1  |
| COMPLEY AVENUE, POULTON-LE-FYLDE 1  DEVONSHIRE AVENUE, THORNTON 1 CLEVELEYS  DEW FOREST, BARNACRE WITH BONDS 1 WEB 85  ENNERDALE AVENUE, FLEETWOOD 1 Voice In 20  ESK AVENUE, FLEETWOOD 1 Face2Face 0  FURNESS AVENUE, FLEETWOOD 1 105  HAWTHORNE ROAD, THORNTON 1 CLEVELEYS  HILLSIDE AVENUE, PREESALL 1  LAMBS HILL CLOSE, THORNTON 1 CLEVELEYS  LAMBS ROAD, THORNTON CLEVELEYS 1  MARKET STREET, HAMBLETON 1                                                                                                                                                                                                                                                                                                                                                                                                                                                                                                                                                                                                                                                                                                                                                                                                                                                                                                                                                                                                                                                                                                                                                                                                                                                                                                                                                                                                                                                                                                                                                                                                                                                                                                                | ·                                     |     |                          |    |
| DEVONSHIRE AVENUE, THORNTON CLEVELEYS  DEW FOREST, BARNACRE WITH BONDS 1 WEB 85  ENNERDALE AVENUE, FLEETWOOD 1 Voice In 20  ESK AVENUE, FLEETWOOD 1 Face2Face 0  FURNESS AVENUE, FLEETWOOD 1  HAWTHORNE ROAD, THORNTON 1  CLEVELEYS HILLSIDE AVENUE, PREESALL 1  LAMBS HILL CLOSE, THORNTON 1  CLEVELEYS LAMBS ROAD, THORNTON CLEVELEYS 1  MARKET STREET, HAMBLETON 1                                                                                                                                                                                                                                                                                                                                                                                                                                                                                                                                                                                                                                                                                                                                                                                                                                                                                                                                                                                                                                                                                                                                                                                                                                                                                                                                                                                                                                                                                                                                                                                                                                                                                                                                                          | <u> </u>                              |     |                          |    |
| CLEVELEYS DEW FOREST, BARNACRE WITH BONDS 1 WEB 85 ENNERDALE AVENUE, FLEETWOOD 1 Voice In 20 ESK AVENUE, FLEETWOOD 1 Face2Face 0 FURNESS AVENUE, FLEETWOOD 1 105 HAWTHORNE ROAD, THORNTON 1 CLEVELEYS HILLSIDE AVENUE, PREESALL 1 LAMBS HILL CLOSE, THORNTON 1 CLEVELEYS LAMBS ROAD, THORNTON CLEVELEYS 1 MARKET STREET, HAMBLETON 1                                                                                                                                                                                                                                                                                                                                                                                                                                                                                                                                                                                                                                                                                                                                                                                                                                                                                                                                                                                                                                                                                                                                                                                                                                                                                                                                                                                                                                                                                                                                                                                                                                                                                                                                                                                           | ·                                     |     |                          |    |
| DEW FOREST, BARNACRE WITH BONDS 1 WEB 85 ENNERDALE AVENUE, FLEETWOOD 1 Voice In 20 ESK AVENUE, FLEETWOOD 1 Face2Face 0 FURNESS AVENUE, FLEETWOOD 1 105 HAWTHORNE ROAD, THORNTON 1 CLEVELEYS 1 LAMBS HILL CLOSE, THORNTON 1 CLEVELEYS 1 MARKET STREET, HAMBLETON 1                                                                                                                                                                                                                                                                                                                                                                                                                                                                                                                                                                                                                                                                                                                                                                                                                                                                                                                                                                                                                                                                                                                                                                                                                                                                                                                                                                                                                                                                                                                                                                                                                                                                                                                                                                                                                                                              | CLEVELEYS                             | -   |                          |    |
| ENNERDALE AVENUE, FLEETWOOD 1 Voice In 20 ESK AVENUE, FLEETWOOD 1 Face2Face 0  FURNESS AVENUE, FLEETWOOD 1 105  HAWTHORNE ROAD, THORNTON 1 CLEVELEYS 1 MARKET STREET, HAMBLETON 1                                                                                                                                                                                                                                                                                                                                                                                                                                                                                                                                                                                                                                                                                                                                                                                                                                                                                                                                                                                                                                                                                                                                                                                                                                                                                                                                                                                                                                                                                                                                                                                                                                                                                                                                                                                                                                                                                                                                              | DEW FOREST, BARNACRE WITH BONDS       | 1   | WEB                      | 85 |
| ESK AVENUE, FLEETWOOD  FURNESS AVENUE, FLEETWOOD  HAWTHORNE ROAD, THORNTON  CLEVELEYS  HILLSIDE AVENUE, PREESALL  LAMBS HILL CLOSE, THORNTON  CLEVELEYS  LAMBS ROAD, THORNTON CLEVELEYS  MARKET STREET, HAMBLETON  1  Face2Face  0  105                                                                                                                                                                                                                                                                                                                                                                                                                                                                                                                                                                                                                                                                                                                                                                                                                                                                                                                                                                                                                                                                                                                                                                                                                                                                                                                                                                                                                                                                                                                                                                                                                                                                                                                                                                                                                                                                                        | ENNERDALE AVENUE, FLEETWOOD           | 1   | Voice In                 | 20 |
| FURNESS AVENUE, FLEETWOOD 1  HAWTHORNE ROAD, THORNTON 1  CLEVELEYS  HILLSIDE AVENUE, PREESALL 1  LAMBS HILL CLOSE, THORNTON 1  CLEVELEYS  LAMBS ROAD, THORNTON CLEVELEYS 1  MARKET STREET, HAMBLETON 1                                                                                                                                                                                                                                                                                                                                                                                                                                                                                                                                                                                                                                                                                                                                                                                                                                                                                                                                                                                                                                                                                                                                                                                                                                                                                                                                                                                                                                                                                                                                                                                                                                                                                                                                                                                                                                                                                                                         | ESK AVENUE, FLEETWOOD                 | 1   | Face2Face                | _  |
| HAWTHORNE ROAD, THORNTON  CLEVELEYS  HILLSIDE AVENUE, PREESALL  LAMBS HILL CLOSE, THORNTON  CLEVELEYS  LAMBS ROAD, THORNTON CLEVELEYS  MARKET STREET, HAMBLETON  1  1  1  1  1  1  1  1  1  1  1  1  1                                                                                                                                                                                                                                                                                                                                                                                                                                                                                                                                                                                                                                                                                                                                                                                                                                                                                                                                                                                                                                                                                                                                                                                                                                                                                                                                                                                                                                                                                                                                                                                                                                                                                                                                                                                                                                                                                                                         | ·                                     |     |                          |    |
| CLEVELEYS HILLSIDE AVENUE, PREESALL  LAMBS HILL CLOSE, THORNTON CLEVELEYS LAMBS ROAD, THORNTON CLEVELEYS  MARKET STREET, HAMBLETON  1                                                                                                                                                                                                                                                                                                                                                                                                                                                                                                                                                                                                                                                                                                                                                                                                                                                                                                                                                                                                                                                                                                                                                                                                                                                                                                                                                                                                                                                                                                                                                                                                                                                                                                                                                                                                                                                                                                                                                                                          | · · · · · · · · · · · · · · · · · · · |     |                          |    |
| HILLSIDE AVENUE, PREESALL  LAMBS HILL CLOSE, THORNTON  CLEVELEYS  LAMBS ROAD, THORNTON CLEVELEYS  MARKET STREET, HAMBLETON  1                                                                                                                                                                                                                                                                                                                                                                                                                                                                                                                                                                                                                                                                                                                                                                                                                                                                                                                                                                                                                                                                                                                                                                                                                                                                                                                                                                                                                                                                                                                                                                                                                                                                                                                                                                                                                                                                                                                                                                                                  | CLEVELEYS                             | ] = |                          |    |
| LAMBS HILL CLOSE, THORNTON 1 CLEVELEYS LAMBS ROAD, THORNTON CLEVELEYS 1 MARKET STREET, HAMBLETON 1                                                                                                                                                                                                                                                                                                                                                                                                                                                                                                                                                                                                                                                                                                                                                                                                                                                                                                                                                                                                                                                                                                                                                                                                                                                                                                                                                                                                                                                                                                                                                                                                                                                                                                                                                                                                                                                                                                                                                                                                                             | HILLSIDE AVENUE, PREESALL             | 1   |                          |    |
| CLEVELEYS LAMBS ROAD, THORNTON CLEVELEYS 1 MARKET STREET, HAMBLETON 1                                                                                                                                                                                                                                                                                                                                                                                                                                                                                                                                                                                                                                                                                                                                                                                                                                                                                                                                                                                                                                                                                                                                                                                                                                                                                                                                                                                                                                                                                                                                                                                                                                                                                                                                                                                                                                                                                                                                                                                                                                                          | LAMBS HILL CLOSE, THORNTON            | 1   |                          |    |
| MARKET STREET, HAMBLETON 1                                                                                                                                                                                                                                                                                                                                                                                                                                                                                                                                                                                                                                                                                                                                                                                                                                                                                                                                                                                                                                                                                                                                                                                                                                                                                                                                                                                                                                                                                                                                                                                                                                                                                                                                                                                                                                                                                                                                                                                                                                                                                                     | CLEVELEYS                             |     |                          |    |
| ·                                                                                                                                                                                                                                                                                                                                                                                                                                                                                                                                                                                                                                                                                                                                                                                                                                                                                                                                                                                                                                                                                                                                                                                                                                                                                                                                                                                                                                                                                                                                                                                                                                                                                                                                                                                                                                                                                                                                                                                                                                                                                                                              | LAMBS ROAD, THORNTON CLEVELEYS        | 1   |                          |    |
| MERCIA GROVE, BLACKPOOL 1                                                                                                                                                                                                                                                                                                                                                                                                                                                                                                                                                                                                                                                                                                                                                                                                                                                                                                                                                                                                                                                                                                                                                                                                                                                                                                                                                                                                                                                                                                                                                                                                                                                                                                                                                                                                                                                                                                                                                                                                                                                                                                      | MARKET STREET, HAMBLETON              | 1   |                          |    |
|                                                                                                                                                                                                                                                                                                                                                                                                                                                                                                                                                                                                                                                                                                                                                                                                                                                                                                                                                                                                                                                                                                                                                                                                                                                                                                                                                                                                                                                                                                                                                                                                                                                                                                                                                                                                                                                                                                                                                                                                                                                                                                                                | MERCIA GROVE, BLACKPOOL               | 1   |                          |    |