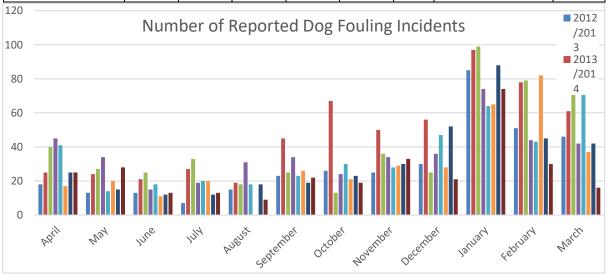

# Q3 Dog Fouling and FPN 2018

| LARKHOLME AVENUE, FLEETWOOD 5 Bourne 12  LARKHOLME PARADE, FLEETWOOD 5 Pharos 9  NORTHWAY, FLEETWOOD 5 Stanah 9  BEARWOOD WAY, THORNTON 3 Jubilee 8  CLEVELEYS BROCK AVENUE, FLEETWOOD 3 Marsh Mill 6  BYRON AVENUE, FLEETWOOD 3 Park 5  CLEVELEYS DUDDON AVENUE, FLEETWOOD 3 Breck 4  ESKODALE AVENUE, FLEETWOOD 3 Hambleton & Stalmine 4  ESKODALE AVENUE, FLEETWOOD 3 Hambleton & Stalmine 4  LONDON STREET, FLEETWOOD 3 Hardhorn with High Cross 3 Breck 4  LONDON STREET, FLEETWOOD 3 Hardhorn with High Cross 3 Breck 5  ANYECROFT AVENUE, HAMBLETON 3 Warren 3 CARTMELL AVENUE, FLEETWOOD 2 Pilling 2  HASTINGS ROAD, THORNTON 2 Tithebarn 2 CLEVELEYS 5  SOUTH SQUARE, THORNTON 2 CLIEVELEYS 5  TENNYSON AVENUE, THORNTON 2 Calder 1  CLEVELEYS 1 Carleton 1  CLEVELEYS 1 Carleton 1  CLEVELEYS 1 CARLES AVENUE, THORNTON 1 Garstang 1  CLEVELEYS 1 CARLES AVENUE, FLEETWOOD 1 Mount 1  CASTLE AVENUE, POULTON-LE-FYLDE 1 Mount 1  CASTLE AVENUE, POULTON-LE-FYLDE 1 Victoria & Norcross 1  CLATSTUBE AVENUE, FLEETWOOD 1 Face2Face 0  DEW FOREST, BARNACRE WITH BONDS 1 WEB 85  ENNERDALE AVENUE, FLEETWOOD 1 Face2Face 0  EVENUENS 1 COMPLEY AVENUE, FLEETWOOD 1 Face2Face 0  EVENUENS 1 COMPLEY AVENUE, FLEETWOOD 1 Face2Face 0  EVENUENS 1 COMPLEY AVENUE, FLEETWOOD 1 Face2Face 0  EVENUENS 1 CLEVELEYS 1 CLEVELYS 1  CLEVELEYS 1 CARLES AVENUE, FLEETWOOD 1 Face2Face 0  EVENUENS AVENUE, FLEETWOOD 1 CLEVELEYS 1  LAMBS HILL CLOSE, THORNTON 1  LAMBS FILL CLOSE, THORNTON 1  LAM | Dog Fouling - Oct - Dec 2018          |     |                          |    |
|--------------------------------------------------------------------------------------------------------------------------------------------------------------------------------------------------------------------------------------------------------------------------------------------------------------------------------------------------------------------------------------------------------------------------------------------------------------------------------------------------------------------------------------------------------------------------------------------------------------------------------------------------------------------------------------------------------------------------------------------------------------------------------------------------------------------------------------------------------------------------------------------------------------------------------------------------------------------------------------------------------------------------------------------------------------------------------------------------------------------------------------------------------------------------------------------------------------------------------------------------------------------------------------------------------------------------------------------------------------------------------------------------------------------------------------------------------------------------------------------------------------------------------------------------------------------------------------------------------------------------------------------------------------------------------------------------------------------------------------------------------------------------------------------------------------------------------------------------------------------------------------------------------------------------------------------------------------------------------------------------------------------------------------------------------------------------------------------------------------------------------|---------------------------------------|-----|--------------------------|----|
| CLEVELEYS  LARKHOLME AVENUE, FLEETWOOD  5  BOURNE  12  LARKHOLME PARADE, FLEETWOOD  5  Stanah  9  NORTHWAY, FLEETWOOD  5  Stanah  9  BEARWOOD WAY, THORNTON  3  CLEVELEYS  BROCK AVENUE, FLEETWOOD  3  BROCK AVENUE, FLEETWOOD  4  BROCK AVENUE, FLEETWOOD  5  BROCK AVENUE, FLEETWOOD  5  BROCK AVENUE, FLEETWOOD  6  CLEVELEYS  COATMELL AVENUE, FLEETWOOD  7  CLEVELEYS  COATMELL AVENUE, FLEETWOOD  7  CLEVELEYS  COATMEL AVENUE, FLEOTWOOD  8  CLEVELEYS  COATMEL AVENUE, FLORNTON  1  CLEVELEYS  CLEVELEYS  COATMEND  COMPLEY AVENUE, FOULTON-LE-FYLDE  1  CHATSWORTH AVENUE, THORNTON  1  CLEVELEYS  COATMEND  COMPLEY AVENUE, FOULTON-LE-FYLDE  1  COATTE AVENUE, FOULTON-LE-FYLDE  1  COATTE AVENUE, FOULTON-LE-FYLDE  1  CHATSWORTH AVENUE, THORNTON  1  CLEVELEYS  COATMEND  COMPLEY AVENUE, FLEETWOOD  1  CLEVELEYS  COATMEND  COATMEND  CLEVELEYS  COATMEND  COATMEND  CLEVELEYS   | - <del>-</del>                        |     |                          |    |
| CLEVELEYS  LARKHOLME AVENUE, FLEETWOOD 5 Bourne 12  LARKHOLME PARADE, FLEETWOOD 5 Pharos 9  NORTHWAY, FLEETWOOD 5 Stanah 9  BEARWOOD WAY, THORNTON 3 Jubilee 8  CLEVELEYS STANAH 9  BEARWOOD WAY, THORNTON 3 Jubilee 8  BEROCK AVENUE, FLEETWOOD 3 Marsh Mill 6  BYRON AVENUE, FLEETWOOD 3 PARK 5  CLEVELEYS STANAH 9  BYRON AVENUE, FLEETWOOD 3 BRECK 4 STANAH 9  BYRON AVENUE, FLEETWOOD 3 BRECK 4 ARCHIVELYS 3 PRESSIL 4  LONDON AVENUE, FLEETWOOD 3 Hambleton & Stalmine 4 GREEN DRIVE, THORNTON CLEVELEYS 3 PRESSIL 4  LONDON STREET, FLEETWOOD 3 Hardhorn with High Cross 3 RYECROFT AVENUE, HAMBLETON 3 Warren 3  CARTMELL AVENUE, FLEETWOOD 2 Pilling 2 CARTMELL AVENUE, FLEETWOOD 2 Pilling 2 CARTMELL AVENUE, FLEETWOOD 2 Tithebarn 2 CLEVELEYS SOUTH SQUARE, THORNTON 1 CLEVELEYS SEACH AVENUE, THORNTON 1 GARSTAND AVENUE, THORNTON 1 CLEVELEYS SEACH AVENUE, POULTON-LE-FYLDE 1 Wictoria & Norcross 1 CHAISWORTH AVENUE, FLEETWOOD 1 COMPLEY AVENUE, POULTON-LE-FYLDE 1 Victoria & Norcross 1 CHAISWORTH AVENUE, THORNTON 1 CLEVELEYS SEACH AVENUE, THORNT | HILLYLAID ROAD, THORNTON              | 7   | Rossall                  | 28 |
| LARKHOLME PARADE, FLEETWOOD 5 Pharos 9 NORTHWAY, FLEETWOOD 5 Stanah 9 BEARWOOD WAY, THORNTON 3 Jubilee 8 CLEVELEYS BROCK AVENUE, FLEETWOOD 3 Marsh Mill 6 BYRON AVENUE, FLEETWOOD 3 Park 5 CLEVELEYS PARK 6 CARTMEL AVENUE, FLEETWOOD 3 Hardhorn with High Cross 3 CARTMELL AVENUE, HAMBLETON 3 Warren 3 CARTMELL AVENUE, FLEETWOOD 2 Pilling 2 CARTMELL AVENUE, FLEETWOOD 2 Pilling 2 CLEVELEYS CLEVELEYS PARK 7 CLEVELEYS PARK 7 CLEVELEYS PARK 1 CLEVELEYS PA | CLEVELEYS                             |     |                          |    |
| NORTHWAY, FLEETWOOD  BEARWOOD WAY, THORNTON  BEARWOOD WAY, THORNTON  3 Jubilee  8 CLEVELEYS  BEROCK AVENUE, FLEETWOOD  3 Marsh Mill  6 BYRON AVENUE, THORNTON  3 Park  5 CLEVELEYS  DUDDON AVENUE, THERTWOOD  3 Breck  4 Breck  5 Cleveleys  3 Hardhorn with High Cross  3 RYECROFT AVENUE, HAMBLETON  3 Warren  3 CARTMELL AVENUE, HAMBLETON  2 Pilling  2 Tithebarn  2 CLEVELEYS  SOUTH SQUARE, THORNTON  2 Cleveleys  TENNYSON AVENUE, THORNTON  2 Calder  1 CLEVELEYS  TENNYSON AVENUE, THORNTON  2 Carleton  1 CLEVELEYS  BEACH AVENUE, THORNTON  1 Garstang  1 CLEVELEYS  BRECK ROAD, POULTON-LE-FYLDE  1 Mount  1 CASTLE AVENUE, POULTON-LE-FYLDE  1 Wictoria & Norcross  1 CHATSWORTH AVENUE, FLEETWOOD  1 COMPLEY AVENUE, POULTON-LE-FYLDE  1 DEVONSHIRE AVENUE, FLEETWOOD  1 COMPLEY AVENUE, FLEETWOOD  1 CLEVELEYS  DEW FOREST, BARNACRE WITH BONDS  1 WEB  85  ENNERDALE AVENUE, FLEETWOOD  1 Face2Face  0 PURNESS AVENUE, FLEETWOOD  1 CLEVELEYS  HILLSIDE AVENUE, FLEETWOOD  1 Face2Face  0 PURNESS AVENUE, FLEETWOOD  1 CLEVELEYS  HILLSIDE A | LARKHOLME AVENUE, FLEETWOOD           | 5   | Bourne                   | 12 |
| BEARWOOD WAY, THORNTON CLEVELEYS BROCK AVENUE, FLEETWOOD 3 Marsh Mill 6 BROCK AVENUE, FLEETWOOD 3 Park 5 CLEVELEYS DUDDON AVENUE, THORNTON 3 Breck 4 ESKOBLE AVENUE, FLEETWOOD 3 Hambleton & Stalmine 4 GREEN DRIVE, THORNTON CLEVELEYS 3 Preesall 4 LONDON STREET, FLEETWOOD 3 Hardhorn with High Cross 3 RYECROFT AVENUE, HAMBLETON 3 Warren 3 CARTMELL AVENUE, FLEETWOOD 4 Pilling 5 CLEVELEYS 5 CLEVELEYS 5 CLEVELEYS 6 CLEVELEYS 6 CLEVELEYS 6 CLEVELEYS 7 CLEVELEYS 7 CLEVELEYS 7 CLEVELEYS 8 CARTMELL AVENUE, HORNTON 7 CLEVELEYS 8 CHARSWORTH AVENUE, FLEETWOOD 1 Wount 1 CASTLE AVENUE, POULTON-LE-FYLDE 1 Wictoria & Norcross 1 CHATSWORTH AVENUE, FLEETWOOD 1 CLEVELEYS 1 COMPLEY AVENUE, POULTON-LE-FYLDE 1 WEB 8 COMPLEY AVENUE, FLEETWOOD 1 Face2Face 0 DEVONSHIRE AVENUE, FLEETWOOD 1 Face2Face 0 FUND SHARL AVENUE, FLEETWOOD 1 FACE2Face 1 CLEVELEYS 1 | LARKHOLME PARADE, FLEETWOOD           | 5   | Pharos                   | 9  |
| CLEVELEYS BROCK AVENUE, FLEETWOOD 3 Marsh Mill 6 BYRON AVENUE, THORNTON CLEVELEYS DUDDON AVENUE, FLEETWOOD 3 BRECK 4 ESKDALE AVENUE, FLEETWOOD 3 Hambleton & Stalmine 4 GREEN DRIVE, THORNTON CLEVELEYS 3 PRESSAIL 4 LONDON STREET, FLEETWOOD 3 Hardhorn with High Cross 3 Warren 3 CARTMELL AVENUE, FLEETWOOD 2 Pilling 2 HASTINGS ROAD, THORNTON 2 Tithebarn 2 CLEVELEYS COUTH SQUARE, THORNTON 2 CLEVELEYS TENNYSON AVENUE, THORNTON 2 CLEVELEYS TENNYSON AVENUE, THORNTON 2 CLEVELEYS TENNYSON AVENUE, THORNTON 2 CLEVELEYS BEACH AVENUE, THORNTON 1 Garstang 1 CLEVELEYS BEACH AVENUE, THORNTON 1 GARSTANG BEACK ROAD, POULTON-LE-FYLDE 1 Mount 1 CASTLE AVENUE, POULTON-LE-FYLDE 1 Victoria & Norcross 1 CHATSWORTH AVENUE, FLEETWOOD 1 COMPLEY AVENUE, POULTON-LE-FYLDE 1 DEVONSHIRE AVENUE, FLEETWOOD 1 CLEVELEYS DEW FOREST, BARNACRE WITH BONDS 1 FACEZFACE  DEW FOREST, BARNACRE WITH BONDS 1 FACEZFACE 0 FURNESS AVENUE, FLEETWOOD 1 Voice In 20 ESK AVENUE, FLEETWOOD 1 FACEZFACE 0 FURNESS AVENUE, FLEETWOOD 1 FACEZFACE 0 FURNESS AVENUE, FLEETWOOD 1 HAWTHORNE ROAD, THORNTON 1 CLEVELEYS DEW FOREST, BARNACRE WITH BONDS 1 FACEZFACE 0 FURNESS AVENUE, FLEETWOOD 1 FACEZFACE 0 FURNESS AVENUE, FLEETWOOD 1 FACEZFACE 0 FURNESS AVENUE, FLEETWOOD 1 HAWTHORNE ROAD, THORNTON 1 CLEVELEYS 1 LAMBS ROAD, THORNTON 1 CLEVELEYS 1 LAMBS HILL CLOSE, THORNTON 1 CLEVELEYS 1 LAMBS ROAD, THORNTON CLEVELEYS 1 MARKET STREET, HAMBLETON 1 MARKET STREET, HAMBLETON 1                                                                                                                                                                                                                                                                                                                                                                                                                                                                                                                                                                                                                                                  | NORTHWAY, FLEETWOOD                   | 5   | Stanah                   | 9  |
| BROCK AVENUE, FLEETWOOD  BYRON AVENUE, THORNTON  CLEVELEYS  DUDDON AVENUE, FLEETWOOD  3 Breck  4 Breck  5 Breck  4 Breck  4 Breck  4 Breck  4 Breck  4 Breck  5 Breck  4 Breck  4 Breck  5 Breck  4 Breck  4 Breck  4 Breck  4 Breck  4 Breck  5 Breck  4 Breck  4 Breck  4 Breck  4 Breck  4 Breck  4 Breck  5 Breck  4 Breck  6 Breck | BEARWOOD WAY, THORNTON                | 3   | Jubilee                  | 8  |
| BYRON AVENUE, THORNTON CLEVELEYS DUDDON AVENUE, FLEETWOOD 3 Breck 4 ESKDALE AVENUE, FLEETWOOD 3 Hambleton & Stalmine 4 GREEN DRIVE, THORNTON CLEVELEYS 3 Preesall 4 LONDON STREET, FLEETWOOD 3 Hardhorn with High Cross 3 RYECROFT AVENUE, HAMBLETON 3 Warren 3 CARTMELL AVENUE, FLEETWOOD 2 Pilling 2 HASTINGS ROAD, THORNTON 2 Tithebarn 2 CLEVELEYS CSOUTH SQUARE, THORNTON 2 CAIder 1 CLEVELEYS TENNYSON AVENUE, THORNTON 2 CLEVELEYS BEACH AVENUE, THORNTON 1 Garstang 1 CLEVELEYS BEACH AVENUE, THORNTON 1 GARSTANG BRECK ROAD, POULTON-LE-FYLDE 1 Wount 1 CASTLE AVENUE, POULTON-LE-FYLDE 1 CHATSWORTH AVENUE, FLEETWOOD 1 COMPLEY AVENUE, FLOUTON-LE-FYLDE 1 DEVONSHIRE AVENUE, THORNTON 1 CLEVELEYS DEW FOREST, BARNACRE WITH BONDS 1 FACE ENNERDALE AVENUE, FLEETWOOD 1 FACE ENDERDALE AVENUE ENDERDALE AVENUE ENDERDALE ENDERDALE ENDERDAL | CLEVELEYS                             |     |                          |    |
| CLEVELEYS DUDDON AVENUE, FLEETWOOD 3 Breck 4 ESKDALE AVENUE, FLEETWOOD 3 Hambleton & Stalmine 4 GREEN DRIVE, THORNTON CLEVELEYS 3 Preesall 4 LONDON STREET, FLEETWOOD 3 Hardhorn with High Cross 3 RYECROFT AVENUE, HAMBLETON 3 Warren 3 CARTMELL AVENUE, FLEETWOOD 2 Pilling 2 HASTINGS ROAD, THORNTON 2 Tithebarn 2 CLEVELEYS SOUTH SQUARE, THORNTON 2 Calder 1 CLEVELEYS TENNYSON AVENUE, THORNTON 2 Calder 1 CLEVELEYS TENNYSON AVENUE, THORNTON 2 Cleveleys Park 1 CLEVELEYS BEACH AVENUE, THORNTON 1 Garstang 1 CLEVELEYS BEACH AVENUE, THORNTON 1 Wictoria & Norcross 1 CLEVELEYS BEACH AVENUE, POULTON-LE-FYLDE 1 Victoria & Norcross 1 CCHATSWORTH AVENUE, FLEETWOOD 1 CLEVELEYS DEW FOREST, BARNACRE WITH BONDS 1 WEB 85 ENNERDALE AVENUE, FLEETWOOD 1 Face2Face 0 FURNESS AVENUE, FLEETWOOD 1 Face2Face 0 FURNESS AVENUE, FLEETWOOD 1 Face2Face 0 FURNESS AVENUE, PREESALL 1 LAMBS HILL CLOSE, THORNTON 1 CLEVELEYS LAMBS ROAD, THORNTON CLEVELEYS 1 MARKET STREET, HAMBLETON 1                                                                                                                                                                                                                                                                                                                                                                                                                                                                                                                                                                                                                                                                                                                                                                                                                                                                                                                                                                                                                                                                                                                                     | BROCK AVENUE, FLEETWOOD               | 3   | Marsh Mill               | 6  |
| DUDDON AVENUE, FLEETWOOD  3 Breck 4  ESKDALE AVENUE, FLEETWOOD 3 Hambleton & Stalmine 4  GREEN DRIVE, THORNTON CLEVELEYS 3 Preesall 4  LONDON STREET, FLEETWOOD 3 Hardhorn with High Cross 3  RYECROFT AVENUE, HAMBLETON 3 Warren 3  CARTMELL AVENUE, FLEETWOOD 2 Pilling 2 Tithebarn 2 CLEVELEYS  SOUTH SQUARE, THORNTON 2 CLEVELEYS  SOUTH SQUARE, THORNTON 2 CLEVELEYS  TENNYSON AVENUE, THORNTON 2 CLEVELEYS  TROON AVENUE, THORNTON 2 CLEVELEYS  BEACH AVENUE, THORNTON 1 Garstang 1 CLEVELEYS  BRECK ROAD, POULTON-LE-FYLDE 1 Wount 1 CASTLE AVENUE, POULTON-LE-FYLDE 1 Victoria & Norcross 1 CHATSWORTH AVENUE, FLEETWOOD 1 COMPLEY AVENUE, POULTON-LE-FYLDE 1 DEVONSHIRE AVENUE, FLEETWOOD 1 CLEVELEYS  ENWERDALE AVENUE, FLEETWOOD 1 FACEST, BARNACRE WITH BONDS 1 WEB 85  ENNERDALE AVENUE, FLEETWOOD 1 Face2Face 0  FURNESS AVENUE, FLEETWOOD 1 Face2Face 0  FURNESS AVENUE, FLEETWOOD 1 Face2Face 0  FURNESS AVENUE, FLEETWOOD 1 TOS  CLEVELEYS  LAMBS HILL CLOSE, THORNTON 1 CLEVELEYS  LAMBS ROAD, THORNTON CLEVELEYS 1 MARKET STREET, HAMBLETON 1 MARKET STREET, HAMBLETON 1                                                                                                                                                                                                                                                                                                                                                                                                                                                                                                                                                                                                                                                                                                                                                                                                                                                                                                                                                                                                                                    | BYRON AVENUE, THORNTON                | 3   | Park                     | 5  |
| ESKDALE AVENUE, FLEETWOOD  3 Hambleton & Stalmine  4 LONDON STREET, FLEETWOOD  3 Hardhorn with High Cross  3 Warren  3 Warren  3 CARTMELL AVENUE, FLEETWOOD  4 Pilling  5 Pilling  5 Pilling  6 Pilling  7 Pilling  8 Pilling  9 Pilling  9 Pilling  1 Pilling  1 Pilling  1 Pilling  2 Pilling  3 Pilling  4 Pilling  5 Pilling  6 Pilling  6 Pilling  7 Pilling  8 Pilling  9 Pillin | CLEVELEYS                             |     |                          |    |
| GREEN DRIVE, THORNTON CLEVELEYS  LONDON STREET, FLEETWOOD  A Hardhorn with High Cross  RYECROFT AVENUE, HAMBLETON  CARTMELL AVENUE, FLEETWOOD  ACARTMELL AVENUE, FLEETWOOD  CLEVELEYS  COUTH SQUARE, THORNTON  CLEVELEYS  TENNYSON AVENUE, THORNTON  CLEVELEYS  TENNYSON AVENUE, THORNTON  CLEVELEYS  BEACH AVENUE, THORNTON  CLEVELEYS  BEACH AVENUE, THORNTON  CLEVELEYS  BRECK ROAD, POULTON-LE-FYLDE  CASTLE AVENUE, POULTON-LE-FYLDE  CHATSWORTH AVENUE, FLEETWOOD  COMPLEY AVENUE, POULTON-LE-FYLDE  DEVONSHIRE AVENUE, THORNTON  CLEVELEYS  DEW FOREST, BARNACRE WITH BONDS  ENNERDALE AVENUE, FLEETWOOD  TOEVONSHIRE AVENUE, FLEETWOOD  FURNESS AVENUE, FLEETWOOD  TOESK AVENUE, FLEETWOOD   | DUDDON AVENUE, FLEETWOOD              | 3   | Breck                    | 4  |
| LONDON STREET, FLEETWOOD  A Hardhorn with High Cross  RYECROFT AVENUE, HAMBLETON  CARTMELL AVENUE, FLEETWOOD  A Pilling  CARTMELL AVENUE, FLEETWOOD  CLEVELEYS  COUNT SQUARE, THORNTON  CLEVELEYS  COUNT SQUARE, THORNTON  CLEVELEYS  COAIder  CLEVELEYS  ANOUNT CLEVELEYS  COAIder  CLEVELEYS  COAIder  CLEVELEYS  CARLETON  CLEVELEYS  COAIder  CLEVELEYS  COAIder  CLEVELEYS  CAIder  CASILE AVENUE, FLEETWOOD  CLEVELEYS  COAIder  CLEVELEYS  COAIder  CLEVELEYS  COAIder  CLEVELEYS  COAIder  CASILE AVENUE, FLEETWOOD  CLEVELEYS  COAIder  CLEVELEYS  COAIder  CLEVELEYS  COAIder  CASILE AVENUE, FLEETWOOD  CLEVELEYS  COAIder  COAIder  CASILE AVENUE, FLEETWOOD  CLEVELEYS  COAIder  COAIder  COAIder  CASILE AVENUE, FLEETWOOD  CLEVELEYS  COAIder  COAIder  CLEVELEYS  COAIder  COAIder  CLEVELEYS  COAIder  COAIder  COAIder  CLEVELEYS  COAIder  COAIder  COAIder  CLEVELEYS  COAIder  COAIder  COAIder  COAIder  COAIder  COAIder  COAIder  COAIder  COAIder  COAIde | ESKDALE AVENUE, FLEETWOOD             | 3   | Hambleton & Stalmine     | 4  |
| RYECROFT AVENUE, HAMBLETON 3 Warren 3 CARTMELL AVENUE, FLEETWOOD 2 Pilling 2 HASTINGS ROAD, THORNTON 2 Tithebarn 2 CLEVELEYS SOUTH SQUARE, THORNTON 2 Carleton 1 CLEVELEYS TENNYSON AVENUE, THORNTON 2 Carleton 1 CLEVELEYS TROON AVENUE, THORNTON 2 Cleveleys Park 1 CLEVELEYS BEACH AVENUE, THORNTON 1 Garstang 1 CLEVELEYS BEACH AVENUE, THORNTON 1 Wount 1 CLEVELEYS BEACH AVENUE, POULTON-LE-FYLDE 1 Victoria & Norcross 1 CHATSWORTH AVENUE, FLEETWOOD 1 TOS DEVONSHIRE AVENUE, THORNTON 1 CLEVELEYS DEW FOREST, BARNACRE WITH BONDS 1 WEB 85 ENNERDALE AVENUE, FLEETWOOD 1 TOSESK AVENUE, FLEETWOOD 1 | GREEN DRIVE, THORNTON CLEVELEYS       | 3   | Preesall                 | 4  |
| CARTMELL AVENUE, FLEETWOOD 2 Pilling 2  HASTINGS ROAD, THORNTON 2 Tithebarn 2  CLEVELEYS  SOUTH SQUARE, THORNTON 2 Carleton 1  CLEVELEYS  TENNYSON AVENUE, THORNTON 2 Carleton 1  CLEVELEYS  TROON AVENUE, THORNTON 2 Cleveleys Park 1  CLEVELEYS  BEACH AVENUE, THORNTON 1 Garstang 1  CLEVELEYS  BEACH AVENUE, THORNTON 1 Wount 1  CASTLE AVENUE, POULTON-LE-FYLDE 1 Victoria & Norcross 1  CHATSWORTH AVENUE, FLEETWOOD 1 TOS COMPLEY AVENUE, FLEETWOOD 1 TOS COMPLEY AVENUE, THORNTON 1  CLEVELEYS  DEW FOREST, BARNACRE WITH BONDS 1 WEB 85  ENNERDALE AVENUE, FLEETWOOD 1 Face2Face 0  FURNESS AVENUE, FLEETWOOD 1 Face2Face 0  FURNESS AVENUE, FLEETWOOD 1 TOS HAWTHORNE ROAD, THORNTON 1  CLEVELEYS  HILLSIDE AVENUE, PREESALL 1  LAMBS HILL CLOSE, THORNTON 1  CLEVELEYS  LAMBS ROAD, THORNTON 1  CLEVELEYS  HAMBS HILL CLOSE, THORNTON 1  CLEVELEYS  LAMBS ROAD, THORNTON 1  CLEVELEYS  MARKET STREET, HAMBLETON 1                                                                                                                                                                                                                                                                                                                                                                                                                                                                                                                                                                                                                                                                                                                                                                                                                                                                                                                                                                                                                                                                                          | LONDON STREET, FLEETWOOD              | 3   | Hardhorn with High Cross | 3  |
| HASTINGS ROAD, THORNTON  CLEVELEYS  SOUTH SQUARE, THORNTON  CLEVELEYS  SOUTH SQUARE, THORNTON  CLEVELEYS  TENNYSON AVENUE, THORNTON  CLEVELEYS  BEACH AVENUE, THORNTON  CLEVELEYS  BEACH AVENUE, THORNTON  CLEVELEYS  BEACH AVENUE, THORNTON  CLEVELEYS  BEACH AVENUE, THORNTON  CLEVELEYS  BRECK ROAD, POULTON-LE-FYLDE  CHATSWORTH AVENUE, FLEETWOOD  COMPLEY AVENUE, POULTON-LE-FYLDE  DEVONSHIRE AVENUE, THORNTON  CLEVELEYS  DEW FOREST, BARNACRE WITH BONDS  ENNERDALE AVENUE, FLEETWOOD  TOEW FOREST, BARNACRE WITH BONDS  ENNERDALE AVENUE, FLEETWOOD  TOEW FOREST, BARNACRE WITH BONDS  THORNES AVENUE, FLEETWOOD  THORNES AVE | RYECROFT AVENUE, HAMBLETON            | 3   | Warren                   | 3  |
| CLEVELEYS SOUTH SQUARE, THORNTON CLEVELEYS TENNYSON AVENUE, THORNTON CLEVELEYS TROON AVENUE, THORNTON CLEVELEYS TROON AVENUE, THORNTON CLEVELEYS C | CARTMELL AVENUE, FLEETWOOD            | 2   | Pilling                  | 2  |
| COUTH SQUARE, THORNTON CLEVELEYS TENNYSON AVENUE, THORNTON CLEVELEYS TROON AVENUE, THORNTON CLEVELEYS TROON AVENUE, THORNTON CLEVELEYS  BEACH AVENUE, THORNTON 1 CLEVELEYS BRECK ROAD, POULTON-LE-FYLDE CHATSWORTH AVENUE, FLEETWOOD COMPLEY AVENUE, POULTON-LE-FYLDE DEVONSHIRE AVENUE, THORNTON CLEVELEYS  DEW FOREST, BARNACRE WITH BONDS DEW FOREST, BARNACRE WITH BONDS FUNNESS AVENUE, FLEETWOOD THAWTHORNE ROAD, THORNTON CLEVELEYS  DEW FOREST, BARNACRE WITH BONDS THAWTHORNE ROAD, THORNTON CLEVELEYS  DEW FOREST, BARNACRE WITH BONDS THAWTHORNE ROAD, THORNTON CLEVELEYS  BRECK AVENUE, FLEETWOOD THAWTHORNE ROAD, THORNTON CLEVELEYS  BROON CLEVELEYS  BROON CLEVELEYS  BROON CLEVELEYS  COMPLEY AVENUE, FLEETWOOD THORNESS AVENUE, FLEETWOOD THORNESS AVENUE, FLEETWOOD THAWTHORNE ROAD, THORNTON CLEVELEYS  BROON CLEVELEYS  CL | HASTINGS ROAD, THORNTON               | 2   | Tithebarn                | 2  |
| CLEVELEYS TENNYSON AVENUE, THORNTON CLEVELEYS TROON AVENUE, THORNTON CLEVELEYS BEACH AVENUE, THORNTON CLEVELEYS BRECK ROAD, POULTON-LE-FYLDE CASTLE AVENUE, POULTON-LE-FYLDE COMPLEY AVENUE, THORNTON CLEVELEYS  DEW FOREST, BARNACRE WITH BONDS CLEVELEYS  DEW FOREST, BARNACRE WITH BONDS CHAVENUE, FLEETWOOD CLEVELEYS CHAVENUE, FLEETWOOD CLEVELEYS CHAVENUE, FLEETWOOD CLEVELEYS CL | CLEVELEYS                             |     |                          |    |
| TENNYSON AVENUE, THORNTON CLEVELEYS TROON AVENUE, THORNTON CLEVELEYS BEACH AVENUE, THORNTON CLEVELEYS BEACH AVENUE, THORNTON CLEVELEYS BRECK ROAD, POULTON-LE-FYLDE TO ASTLE AVENUE, POULTON-LE-FYLDE TO COMPLEY AVENUE, FLEETWOOD TO COMPLEY AVENUE, THORNTON CLEVELEYS TO DEW FOREST, BARNACRE WITH BONDS TO ESK AVENUE, FLEETWOOD TO SEK AVENUE, FLEETW | SOUTH SQUARE, THORNTON                | 2   | Calder                   | 1  |
| CLEVELEYS TROON AVENUE, THORNTON CLEVELEYS BEACH AVENUE, THORNTON CLEVELEYS BEACH AVENUE, THORNTON CLEVELEYS BRECK ROAD, POULTON-LE-FYLDE CASTLE AVENUE, POULTON-LE-FYLDE CHATSWORTH AVENUE, FLEETWOOD COMPLEY AVENUE, POULTON-LE-FYLDE COMPLEY AVENUE, POULTON-LE-FYLDE CLEVELEYS COMPLEY AVENUE, THORNTON CLEVELEYS COMPLEY AVENUE, THORNTON CLEVELEYS COMPLEY AVENUE, FLEETWOOD CLEVELEYS CLEVELE | CLEVELEYS                             |     |                          |    |
| TROON AVENUE, THORNTON CLEVELEYS  BEACH AVENUE, THORNTON CLEVELEYS  BEACH AVENUE, THORNTON CLEVELEYS  BRECK ROAD, POULTON-LE-FYLDE CASTLE AVENUE, POULTON-LE-FYLDE CHATSWORTH AVENUE, FLEETWOOD COMPLEY AVENUE, POULTON-LE-FYLDE COMPLEY AVENUE, POULTON-LE-FYLDE COMPLEY AVENUE, POULTON-LE-FYLDE CLEVELEYS CLEVELEY CLEVELEYS CLEVEL |                                       | 2   | Carleton                 | 1  |
| CLEVELEYS  BEACH AVENUE, THORNTON  CLEVELEYS  BRECK ROAD, POULTON-LE-FYLDE  CASTLE AVENUE, POULTON-LE-FYLDE  CHATSWORTH AVENUE, FLEETWOOD  COMPLEY AVENUE, POULTON-LE-FYLDE  DEVONSHIRE AVENUE, THORNTON  CLEVELEYS  DEW FOREST, BARNACRE WITH BONDS  ENNERDALE AVENUE, FLEETWOOD  FURNESS AVENUE, FLEETWOOD  FURNESS AVENUE, FLEETWOOD  HAWTHORNE ROAD, THORNTON  CLEVELEYS  TO STREETWOOD  LOSS AVENUE, FLEETWOOD  LOSS AVEN |                                       | 2   | Clavalava Bardi          | 1  |
| BEACH AVENUE, THORNTON CLEVELEYS BRECK ROAD, POULTON-LE-FYLDE CASTLE AVENUE, POULTON-LE-FYLDE CHATSWORTH AVENUE, FLEETWOOD COMPLEY AVENUE, POULTON-LE-FYLDE DEVONSHIRE AVENUE, THORNTON CLEVELEYS DEW FOREST, BARNACRE WITH BONDS ENNERDALE AVENUE, FLEETWOOD TURNESS AVENUE, FLEETWOOD THANWTHORNE ROAD, THORNTON CLEVELEYS  BENERDALE AVENUE, FLEETWOOD THORNTON CLEVELEYS  COMPLEY AVENUE, FLEETWOOD THORNTON THORNTO | •                                     | 2   | Cieveleys Park           | 1  |
| CLEVELEYS  BRECK ROAD, POULTON-LE-FYLDE  CASTLE AVENUE, POULTON-LE-FYLDE  CHATSWORTH AVENUE, FLEETWOOD  COMPLEY AVENUE, POULTON-LE-FYLDE  DEVONSHIRE AVENUE, THORNTON  CLEVELEYS  DEW FOREST, BARNACRE WITH BONDS  ENNERDALE AVENUE, FLEETWOOD  SEK AVENUE, FLEETWOOD  FURNESS AVENUE, FLEETWOOD  HAWTHORNE ROAD, THORNTON  CLEVELEYS  HILLSIDE AVENUE, PREESALL  LAMBS HILL CLOSE, THORNTON  CLEVELEYS  MARKET STREET, HAMBLETON  1  Mount  1  Mount  1  Web  Noice In  20  POSC  FURNESS  FURN |                                       | 1   | Garctang                 | 1  |
| BRECK ROAD, POULTON-LE-FYLDE  CASTLE AVENUE, POULTON-LE-FYLDE  CHATSWORTH AVENUE, FLEETWOOD  COMPLEY AVENUE, POULTON-LE-FYLDE  DEVONSHIRE AVENUE, THORNTON  CLEVELEYS  DEW FOREST, BARNACRE WITH BONDS  ENNERDALE AVENUE, FLEETWOOD  FURNESS AVENUE, FLEETWOOD  FURNESS AVENUE, FLEETWOOD  HAWTHORNE ROAD, THORNTON  CLEVELEYS  HILLSIDE AVENUE, PREESALL  LAMBS HILL CLOSE, THORNTON  CLEVELEYS  MARKET STREET, HAMBLETON  1  Victoria & Norcross  1  WEB  85  85  85  WEB  85  85  85  WEB  85  85  85  WEB  85  85  85  WEB  85  85  HILLSIDE AVENUE, FLEETWOOD  1  1  1  1  1  1  1  1  1  1  1  1  1                                                                                                                                                                                                                                                                                                                                                                                                                                                                                                                                                                                                                                                                                                                                                                                                                                                                                                                                                                                                                                                                                                                                                                                                                                                                                                                                                                                                                                                                                                                      | •                                     | •   | Garstang                 | 1  |
| CASTLE AVENUE, POULTON-LE-FYLDE  CHATSWORTH AVENUE, FLEETWOOD  COMPLEY AVENUE, POULTON-LE-FYLDE  DEVONSHIRE AVENUE, THORNTON  CLEVELEYS  DEW FOREST, BARNACRE WITH BONDS  ENNERDALE AVENUE, FLEETWOOD  ESK AVENUE, FLEETWOOD  FURNESS AVENUE, FLEETWOOD  HAWTHORNE ROAD, THORNTON  CLEVELEYS  HILLSIDE AVENUE, PREESALL  LAMBS HILL CLOSE, THORNTON  CLEVELEYS  LAMBS ROAD, THORNTON CLEVELEYS  MARKET STREET, HAMBLETON  1  105  105  105  107  107  107  107                                                                                                                                                                                                                                                                                                                                                                                                                                                                                                                                                                                                                                                                                                                                                                                                                                                                                                                                                                                                                                                                                                                                                                                                                                                                                                                                                                                                                                                                                                                                                                                                                                                                 |                                       | 1   | Mount                    | 1  |
| CHATSWORTH AVENUE, FLEETWOOD 1  COMPLEY AVENUE, POULTON-LE-FYLDE 1  DEVONSHIRE AVENUE, THORNTON 1  CLEVELEYS  DEW FOREST, BARNACRE WITH BONDS 1 WEB 85  ENNERDALE AVENUE, FLEETWOOD 1 Voice In 20  ESK AVENUE, FLEETWOOD 1 Face2Face 0  FURNESS AVENUE, FLEETWOOD 1 105  HAWTHORNE ROAD, THORNTON 1 CLEVELEYS  HILLSIDE AVENUE, PREESALL 1 LAMBS HILL CLOSE, THORNTON 1 CLEVELEYS  LAMBS ROAD, THORNTON CLEVELEYS 1  MARKET STREET, HAMBLETON 1                                                                                                                                                                                                                                                                                                                                                                                                                                                                                                                                                                                                                                                                                                                                                                                                                                                                                                                                                                                                                                                                                                                                                                                                                                                                                                                                                                                                                                                                                                                                                                                                                                                                                | ·                                     | 1   | Victoria & Norcross      | 1  |
| COMPLEY AVENUE, POULTON-LE-FYLDE 1  DEVONSHIRE AVENUE, THORNTON 1 CLEVELEYS  DEW FOREST, BARNACRE WITH BONDS 1 WEB 85  ENNERDALE AVENUE, FLEETWOOD 1 Voice In 20  ESK AVENUE, FLEETWOOD 1 Face2Face 0  FURNESS AVENUE, FLEETWOOD 1 105  HAWTHORNE ROAD, THORNTON 1 CLEVELEYS  HILLSIDE AVENUE, PREESALL 1  LAMBS HILL CLOSE, THORNTON 1 CLEVELEYS  LAMBS ROAD, THORNTON CLEVELEYS 1  MARKET STREET, HAMBLETON 1                                                                                                                                                                                                                                                                                                                                                                                                                                                                                                                                                                                                                                                                                                                                                                                                                                                                                                                                                                                                                                                                                                                                                                                                                                                                                                                                                                                                                                                                                                                                                                                                                                                                                                                | ·                                     |     |                          |    |
| DEVONSHIRE AVENUE, THORNTON CLEVELEYS  DEW FOREST, BARNACRE WITH BONDS 1 WEB 85  ENNERDALE AVENUE, FLEETWOOD 1 Voice In 20  ESK AVENUE, FLEETWOOD 1 Face2Face 0  FURNESS AVENUE, FLEETWOOD 1  HAWTHORNE ROAD, THORNTON 1  CLEVELEYS HILLSIDE AVENUE, PREESALL 1  LAMBS HILL CLOSE, THORNTON 1  CLEVELEYS LAMBS ROAD, THORNTON CLEVELEYS 1  MARKET STREET, HAMBLETON 1                                                                                                                                                                                                                                                                                                                                                                                                                                                                                                                                                                                                                                                                                                                                                                                                                                                                                                                                                                                                                                                                                                                                                                                                                                                                                                                                                                                                                                                                                                                                                                                                                                                                                                                                                          | <u> </u>                              |     |                          |    |
| CLEVELEYS DEW FOREST, BARNACRE WITH BONDS 1 WEB 85 ENNERDALE AVENUE, FLEETWOOD 1 Voice In 20 ESK AVENUE, FLEETWOOD 1 Face2Face 0 FURNESS AVENUE, FLEETWOOD 1 105 HAWTHORNE ROAD, THORNTON 1 CLEVELEYS HILLSIDE AVENUE, PREESALL 1 LAMBS HILL CLOSE, THORNTON 1 CLEVELEYS LAMBS ROAD, THORNTON CLEVELEYS 1 MARKET STREET, HAMBLETON 1                                                                                                                                                                                                                                                                                                                                                                                                                                                                                                                                                                                                                                                                                                                                                                                                                                                                                                                                                                                                                                                                                                                                                                                                                                                                                                                                                                                                                                                                                                                                                                                                                                                                                                                                                                                           | ·                                     |     |                          |    |
| DEW FOREST, BARNACRE WITH BONDS 1 WEB 85 ENNERDALE AVENUE, FLEETWOOD 1 Voice In 20 ESK AVENUE, FLEETWOOD 1 Face2Face 0 FURNESS AVENUE, FLEETWOOD 1 105 HAWTHORNE ROAD, THORNTON 1 CLEVELEYS 1 LAMBS HILL CLOSE, THORNTON 1 CLEVELEYS 1 MARKET STREET, HAMBLETON 1                                                                                                                                                                                                                                                                                                                                                                                                                                                                                                                                                                                                                                                                                                                                                                                                                                                                                                                                                                                                                                                                                                                                                                                                                                                                                                                                                                                                                                                                                                                                                                                                                                                                                                                                                                                                                                                              | CLEVELEYS                             | -   |                          |    |
| ENNERDALE AVENUE, FLEETWOOD 1 Voice In 20 ESK AVENUE, FLEETWOOD 1 Face2Face 0  FURNESS AVENUE, FLEETWOOD 1 105  HAWTHORNE ROAD, THORNTON 1 CLEVELEYS 1 MARKET STREET, HAMBLETON 1                                                                                                                                                                                                                                                                                                                                                                                                                                                                                                                                                                                                                                                                                                                                                                                                                                                                                                                                                                                                                                                                                                                                                                                                                                                                                                                                                                                                                                                                                                                                                                                                                                                                                                                                                                                                                                                                                                                                              | DEW FOREST, BARNACRE WITH BONDS       | 1   | WEB                      | 85 |
| ESK AVENUE, FLEETWOOD  FURNESS AVENUE, FLEETWOOD  HAWTHORNE ROAD, THORNTON  CLEVELEYS  HILLSIDE AVENUE, PREESALL  LAMBS HILL CLOSE, THORNTON  CLEVELEYS  LAMBS ROAD, THORNTON CLEVELEYS  MARKET STREET, HAMBLETON  1  Face2Face  0  105                                                                                                                                                                                                                                                                                                                                                                                                                                                                                                                                                                                                                                                                                                                                                                                                                                                                                                                                                                                                                                                                                                                                                                                                                                                                                                                                                                                                                                                                                                                                                                                                                                                                                                                                                                                                                                                                                        | ENNERDALE AVENUE, FLEETWOOD           | 1   | Voice In                 | 20 |
| FURNESS AVENUE, FLEETWOOD 1  HAWTHORNE ROAD, THORNTON 1  CLEVELEYS  HILLSIDE AVENUE, PREESALL 1  LAMBS HILL CLOSE, THORNTON 1  CLEVELEYS  LAMBS ROAD, THORNTON CLEVELEYS 1  MARKET STREET, HAMBLETON 1                                                                                                                                                                                                                                                                                                                                                                                                                                                                                                                                                                                                                                                                                                                                                                                                                                                                                                                                                                                                                                                                                                                                                                                                                                                                                                                                                                                                                                                                                                                                                                                                                                                                                                                                                                                                                                                                                                                         | ESK AVENUE, FLEETWOOD                 | 1   | Face2Face                | _  |
| HAWTHORNE ROAD, THORNTON  CLEVELEYS  HILLSIDE AVENUE, PREESALL  LAMBS HILL CLOSE, THORNTON  CLEVELEYS  LAMBS ROAD, THORNTON CLEVELEYS  MARKET STREET, HAMBLETON  1  1  1  1  1  1  1  1  1  1  1  1  1                                                                                                                                                                                                                                                                                                                                                                                                                                                                                                                                                                                                                                                                                                                                                                                                                                                                                                                                                                                                                                                                                                                                                                                                                                                                                                                                                                                                                                                                                                                                                                                                                                                                                                                                                                                                                                                                                                                         | ·                                     |     |                          |    |
| CLEVELEYS HILLSIDE AVENUE, PREESALL  LAMBS HILL CLOSE, THORNTON CLEVELEYS LAMBS ROAD, THORNTON CLEVELEYS  MARKET STREET, HAMBLETON  1                                                                                                                                                                                                                                                                                                                                                                                                                                                                                                                                                                                                                                                                                                                                                                                                                                                                                                                                                                                                                                                                                                                                                                                                                                                                                                                                                                                                                                                                                                                                                                                                                                                                                                                                                                                                                                                                                                                                                                                          | · · · · · · · · · · · · · · · · · · · |     |                          |    |
| HILLSIDE AVENUE, PREESALL  LAMBS HILL CLOSE, THORNTON  CLEVELEYS  LAMBS ROAD, THORNTON CLEVELEYS  MARKET STREET, HAMBLETON  1                                                                                                                                                                                                                                                                                                                                                                                                                                                                                                                                                                                                                                                                                                                                                                                                                                                                                                                                                                                                                                                                                                                                                                                                                                                                                                                                                                                                                                                                                                                                                                                                                                                                                                                                                                                                                                                                                                                                                                                                  | CLEVELEYS                             | ] = |                          |    |
| LAMBS HILL CLOSE, THORNTON 1 CLEVELEYS LAMBS ROAD, THORNTON CLEVELEYS 1 MARKET STREET, HAMBLETON 1                                                                                                                                                                                                                                                                                                                                                                                                                                                                                                                                                                                                                                                                                                                                                                                                                                                                                                                                                                                                                                                                                                                                                                                                                                                                                                                                                                                                                                                                                                                                                                                                                                                                                                                                                                                                                                                                                                                                                                                                                             | HILLSIDE AVENUE, PREESALL             | 1   |                          |    |
| CLEVELEYS LAMBS ROAD, THORNTON CLEVELEYS 1 MARKET STREET, HAMBLETON 1                                                                                                                                                                                                                                                                                                                                                                                                                                                                                                                                                                                                                                                                                                                                                                                                                                                                                                                                                                                                                                                                                                                                                                                                                                                                                                                                                                                                                                                                                                                                                                                                                                                                                                                                                                                                                                                                                                                                                                                                                                                          | LAMBS HILL CLOSE, THORNTON            | 1   |                          |    |
| MARKET STREET, HAMBLETON 1                                                                                                                                                                                                                                                                                                                                                                                                                                                                                                                                                                                                                                                                                                                                                                                                                                                                                                                                                                                                                                                                                                                                                                                                                                                                                                                                                                                                                                                                                                                                                                                                                                                                                                                                                                                                                                                                                                                                                                                                                                                                                                     | CLEVELEYS                             |     |                          |    |
| ·                                                                                                                                                                                                                                                                                                                                                                                                                                                                                                                                                                                                                                                                                                                                                                                                                                                                                                                                                                                                                                                                                                                                                                                                                                                                                                                                                                                                                                                                                                                                                                                                                                                                                                                                                                                                                                                                                                                                                                                                                                                                                                                              | LAMBS ROAD, THORNTON CLEVELEYS        | 1   |                          |    |
| MERCIA GROVE, BLACKPOOL 1                                                                                                                                                                                                                                                                                                                                                                                                                                                                                                                                                                                                                                                                                                                                                                                                                                                                                                                                                                                                                                                                                                                                                                                                                                                                                                                                                                                                                                                                                                                                                                                                                                                                                                                                                                                                                                                                                                                                                                                                                                                                                                      | MARKET STREET, HAMBLETON              | 1   |                          |    |
|                                                                                                                                                                                                                                                                                                                                                                                                                                                                                                                                                                                                                                                                                                                                                                                                                                                                                                                                                                                                                                                                                                                                                                                                                                                                                                                                                                                                                                                                                                                                                                                                                                                                                                                                                                                                                                                                                                                                                                                                                                                                                                                                | MERCIA GROVE, BLACKPOOL               | 1   |                          |    |